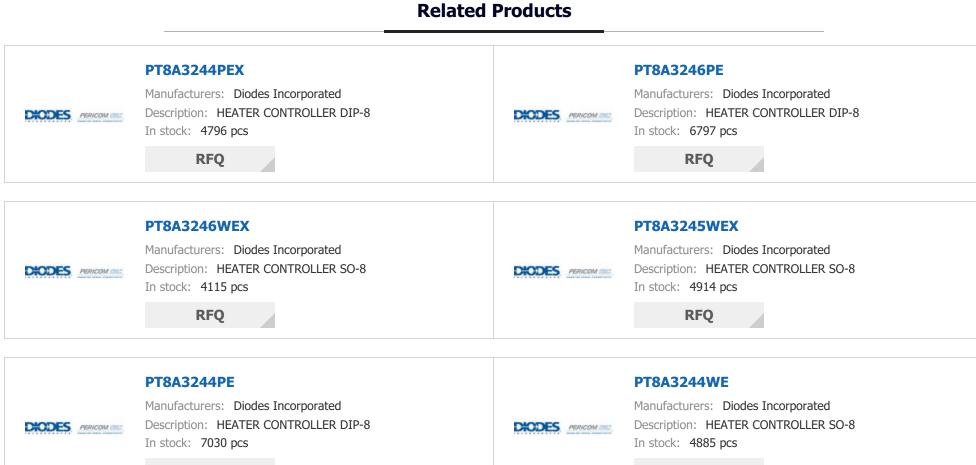

| RFQ |                             | RFQ                                                                     |                     |                                                                                             |
|-----|-----------------------------|-------------------------------------------------------------------------|---------------------|---------------------------------------------------------------------------------------------|
|     |                             |                                                                         |                     |                                                                                             |
|     | PT8A                        | 3243WEX                                                                 |                     | PT8A3245WE                                                                                  |
|     | DECODES PERICON THE Descrip | acturers: Diodes Incorporated btion: HEATER CONTROLLER SO-8 k: 6493 pcs | DIODES PERICON INC. | Manufacturers: Diodes Incorporated  Description: HEATER CONTROLLER SO-8  In stock: 5718 pcs |