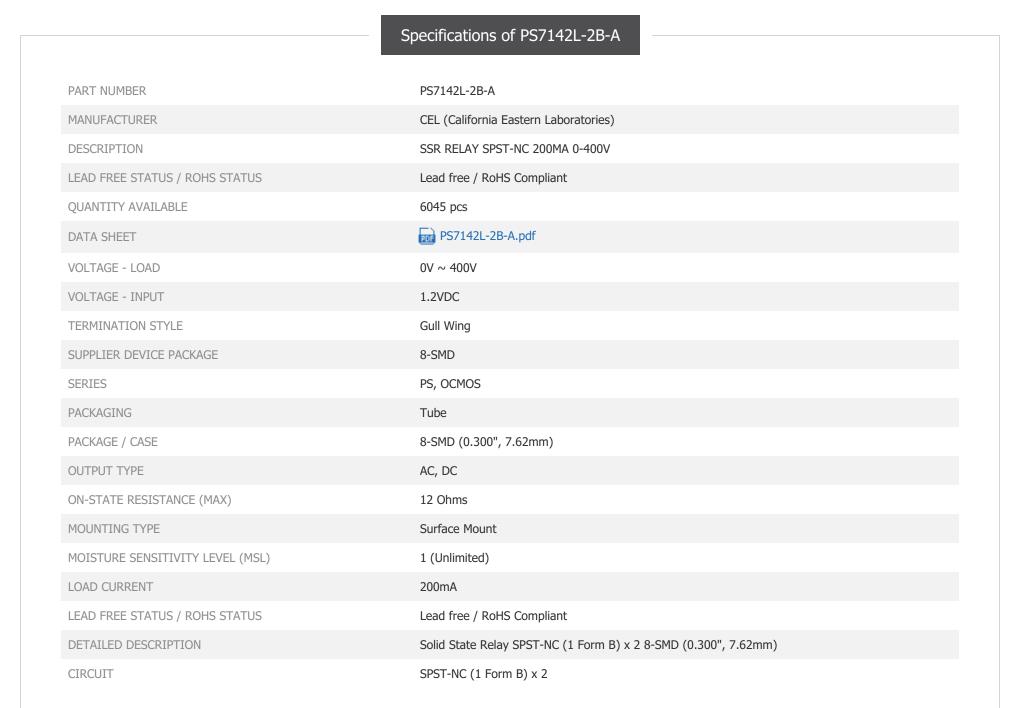

CEL (California Eastern Laboratories)

SSR RELAY SPST-NC 200MA 0-400V

PS7142L-2B-A.pdf

Lead free / RoHS Compliant 6045 pcs stock

Hong Kong DHL/Fedex/TNT/UPS/EMS

**REQUEST FOR QUOTATION** 