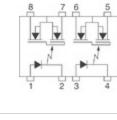

### PS7142L-2B-A

Part Number:

Manufacturer/Brand:

Product description

Datasheets: **RoHs Status** 

Stock Condition Ship From

Shipment Way

PS7142L-2B-A

CEL (California Eastern Laboratories)

SSR RELAY SPST-NC 200MA 0-400V

PS7142L-2B-A.pdf

Lead free / RoHS Compliant 6045 pcs stock

Hong Kong DHL/Fedex/TNT/UPS/EMS

**REQUEST FOR QUOTATION** 