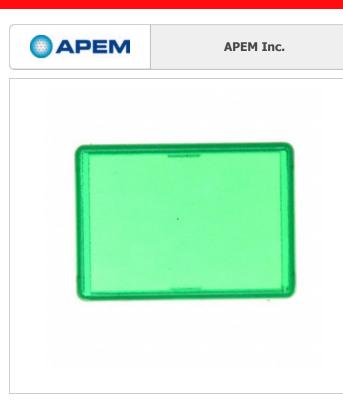

APEM Inc. SCREEN GREEN RECTANGULAR A0161E.pdf Lead free / RoHS Compliant 159629 pcs stock Hong Kong DHL/Fedex/TNT/UPS/EMS

A0161E

#### **REQUEST FOR QUOTATION**

|                                                      | Specifications of A0161E                   |
|------------------------------------------------------|--------------------------------------------|
| PART NUMBER                                          | A0161E                                     |
| MANUFACTURER                                         | APEM Inc.                                  |
| DESCRIPTION                                          | SCREEN GREEN RECTANGULAR                   |
| LEAD FREE STATUS / ROHS STATUS                       | Lead free / RoHS Compliant                 |
| QUANTITY AVAILABLE                                   | 159629 pcs                                 |
| DATA SHEET                                           | A0161E.pdf                                 |
| SHAPE                                                | Rectangular                                |
| SERIES                                               | A01                                        |
| REQUIRES                                             | Switch Body                                |
| OTHER NAMES                                          | 679-1342                                   |
| MOISTURE SENSITIVITY LEVEL (MSL)                     | 1 (Unlimited)                              |
| LEAD FREE STATUS / ROHS STATUS                       | Lead free / RoHS Compliant                 |
| DETAILED DESCRIPTION                                 | Configurable Switch Lens Green Rectangular |
| COLOR                                                | Green                                      |
| (SELECT FIRST, THEN APPLY FILTERS) COMPATIBLE SERIES | Apem, A01                                  |