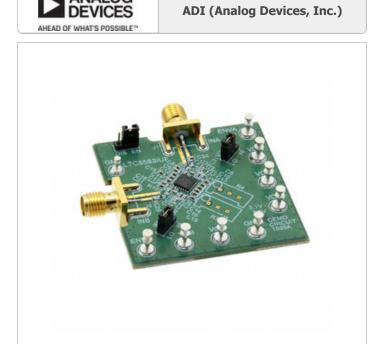

#### DC1599A

Part Number:

Manufacturer/Brand:

Product description

Datasheets:

RoHs Status Stock Condition Ship From Shipment Way

DC1599A

ADI (Analog Devices, Inc.)

EVAL BOARD FOR LTC5583IUF#PBF

1.DC1599A.pdf

2.DC1599A.pdf Lead free / RoHS Compliant

1039 pcs stock Hong Kong DHL/Fedex/TNT/UPS/EMS

**REQUEST FOR QUOTATION** 

|                                  | Specifications of DC1599A      |
|----------------------------------|--------------------------------|
| PART NUMBER                      | DC1599A                        |
| MANUFACTURER                     | ADI (Analog Devices, Inc.)     |
| DESCRIPTION                      | EVAL BOARD FOR LTC5583IUF#PBF  |
| LEAD FREE STATUS / ROHS STATUS   | Lead free / RoHS Compliant     |
| QUANTITY AVAILABLE               | 1039 pcs                       |
| DATA SHEET                       | 1.DC1599A.pdf<br>2.DC1599A.pdf |
| TYPE                             | Power Detector                 |
| SUPPLIED CONTENTS                | Board(s)                       |
| SERIES                           | -                              |
| OTHER NAMES                      | DEMO 1599A<br>DEMO DC1599A     |
| MOISTURE SENSITIVITY LEVEL (MSL) | 1 (Unlimited)                  |
| LEAD FREE STATUS / ROHS STATUS   | Lead free / RoHS Compliant     |
| FREQUENCY                        | 40MHz ~ 6GHz                   |
| FOR USE WITH/RELATED PRODUCTS    | LTC5583                        |
| BASE PART NUMBER                 | LTC5583                        |