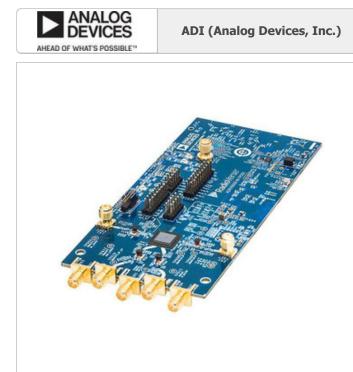

### ADRV9008-1W/PCBZ Details PDF

Image may be representation. See specifications for

product details.

## ADRV9008-1W/PCBZ

| Part Number:        | ADRV9008-1W/PCBZ            |
|---------------------|-----------------------------|
| Manufacturer/Brand: | ADI (Analog Devices, Inc.)  |
| Product description | DUAL RF RX EVALUATION BOARD |
| Datasheets:         | DRV9008-1W/PCBZ.pdf         |
| RoHs Status         | RoHS Compliant              |
| Stock Condition     | 92 pcs stock                |
| Ship From           | Hong Kong                   |
| Shipment Way        | DHL/Fedex/TNT/UPS/EMS       |

#### Specifications of ADRV9008-1W/PCBZ

| PART NUMBER                      | ADRV9008-1W/PCBZ            |
|----------------------------------|-----------------------------|
| MANUFACTURER                     | ADI (Analog Devices, Inc.)  |
| DESCRIPTION                      | DUAL RF RX EVALUATION BOARD |
| LEAD FREE STATUS / ROHS STATUS   | RoHS Compliant              |
| QUANTITY AVAILABLE               | 92 pcs                      |
| DATA SHEET                       | DRV9008-1W/PCBZ.pdf         |
| ТҮРЕ                             | Receiver                    |
| SUPPLIED CONTENTS                | Board(s)                    |
| SERIES                           | -                           |
| ROHS STATUS                      | RoHS Compliant              |
| MOISTURE SENSITIVITY LEVEL (MSL) | 1 (Unlimited)               |
| FREQUENCY                        | 75MHz ~ 6GHz                |
| FOR USE WITH/RELATED PRODUCTS    | ADRV9008-1                  |