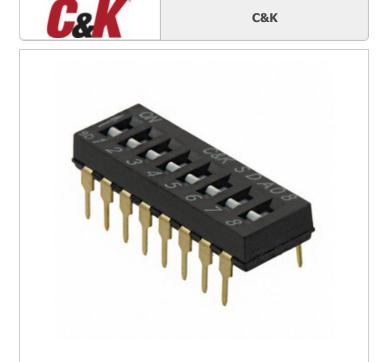

### SDA08H0BD

Part Number:

Manufacturer/Brand:

Product description

Datasheets: **RoHs Status** 

Stock Condition

Ship From Shipment Way SDA08H0BD

C&K

SWITCH SLIDE DIP SPST 25MA 24V

Lead free / RoHS Compliant

SDA08H0BD.pdf

56457 pcs stock

Hong Kong DHL/Fedex/TNT/UPS/EMS

**REQUEST FOR QUOTATION** 