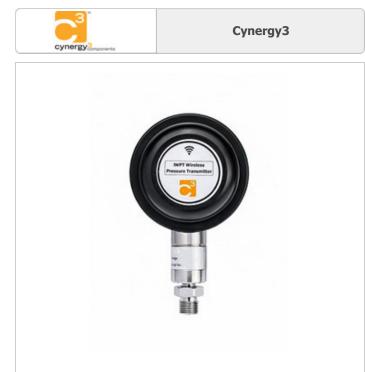

Image may be representation. See specifications for product details.

IWPTU-GP3K6-00

Part Number:

Manufacturer/Brand:

Product description

Datasheets: RoHs Status

Stock Condition

Ship From Shipment Way IWPTU-GP3K6-00

Cynergy3

WIFI PRESSURE TRANSMITTER 0-3600

IWPTU-GP3K6-00.pdf

Lead free / RoHS Compliant

276 pcs stock

Hong Kong

DHL/Fedex/TNT/UPS/EMS

**REQUEST FOR QUOTATION** 

|                                  | Specifications of IWPTU-GP3K6-00                                                              |
|----------------------------------|-----------------------------------------------------------------------------------------------|
|                                  |                                                                                               |
| PART NUMBER                      | IWPTU-GP3K6-00                                                                                |
| MANUFACTURER                     | Cynergy3                                                                                      |
| DESCRIPTION                      | WIFI PRESSURE TRANSMITTER 0-3600                                                              |
| LEAD FREE STATUS / ROHS STATUS   | Lead free / RoHS Compliant                                                                    |
| QUANTITY AVAILABLE               | 276 pcs                                                                                       |
| DATA SHEET                       | IWPTU-GP3K6-00.pdf                                                                            |
| VOLTAGE - SUPPLY                 | -                                                                                             |
| TERMINATION STYLE                | -                                                                                             |
| SUPPLIER DEVICE PACKAGE          | Module                                                                                        |
| SERIES                           | IWPTU                                                                                         |
| PRESSURE TYPE                    | Sealed Gauge                                                                                  |
| PORT STYLE                       | Threaded                                                                                      |
| PORT SIZE                        | Male - 1/4" (6.35mm) NPT                                                                      |
| PACKAGE / CASE                   | Module                                                                                        |
| OUTPUT TYPE                      | -                                                                                             |
| OUTPUT                           | Wireless                                                                                      |
| OTHER NAMES                      | 725-1607                                                                                      |
| OPERATING TEMPERATURE            | -20°C ~ 80°C                                                                                  |
| OPERATING PRESSURE               | 3600 PSI (24821.13 kPa)                                                                       |
| MOISTURE SENSITIVITY LEVEL (MSL) | 1 (Unlimited)                                                                                 |
| MAXIMUM PRESSURE                 | 6000 PSI (41368.54 kPa)                                                                       |
| LEAD FREE STATUS / ROHS STATUS   | Lead free / RoHS Compliant                                                                    |
| FEATURES                         | -                                                                                             |
| DETAILED DESCRIPTION             | Pressure Sensor 3600 PSI (24821.13 kPa) Sealed Gauge Male - 1/4" (6.35mm) NPT Wireless Module |
| ACCURACY                         | ±0.25%                                                                                        |
|                                  |                                                                                               |