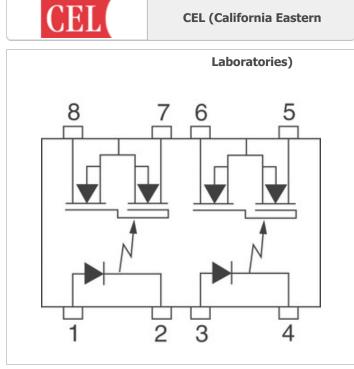

PS7141-1C-A

CEL (California Eastern Laboratories)

RELAY SPST-NO/NC 150MA 0-400V

Lead free / RoHS Compliant

PS7141-1C-A.pdf

3781 pcs stock

Hong Kong

DHL/Fedex/TNT/UPS/EMS