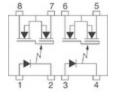

PS7141-1C-A

CEL (California Eastern Laboratories)

RELAY SPST-NO/NC 150MA 0-400V

Lead free / RoHS Compliant

PS7141-1C-A.pdf

3781 pcs stock

Hong Kong

DHL/Fedex/TNT/UPS/EMS