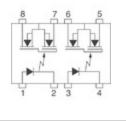

# PS7141-1C

Manufacturers: CEL (California Eastern Laboratories) Description: RELAY SPST-NO/NC 150MA 0-400V

In stock: 2790 pcs

**RFQ** 