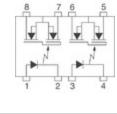

PS7141-1C-A

CEL (California Eastern Laboratories)

RELAY SPST-NO/NC 150MA 0-400V

Lead free / RoHS Compliant

PS7141-1C-A.pdf

3781 pcs stock

Hong Kong

DHL/Fedex/TNT/UPS/EMS

## **Related Tags**

SPST-NO + SPST-NC (1 Form A and B)

| CEL (California Eastern Laboratories) PS7141-1C-A | PS7141-1C-A Distributor                           | PS7141-1C-A Supplier                                  |
|---------------------------------------------------|---------------------------------------------------|-------------------------------------------------------|
| PS7141-1C-A Price                                 | PS7141-1C-A Pictures                              | PS7141-1C-A Image                                     |
| PS7141-1C-A PDF Datasheet                         | PS7141-1C-A Download Datasheet                    | PS7141-1C-A Datasheet                                 |
| PS7141-1C-A Stock                                 | Buy PS7141-1C-A                                   | Buy CEL (California Eastern Laboratories) PS7141-1C-A |
| CEL (California Eastern Laboratories) PS7141-1C-A | CEL (California Eastern Laboratories) Supplier    | CEL (California Eastern Laboratories) Distributor     |
| CEL (California Eastern Laboratories) PS7141-1C-A | California Eastern Labs PS7141-1C-A               | California Eastern Laboratories PS7141-1C-A           |
| CEL PS7141-1C-A                                   | CEL (California Eastern Laboratories) PS7141-1C-A |                                                       |