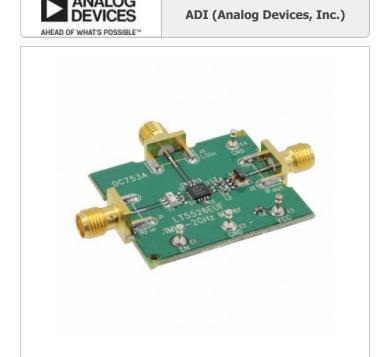

#### **DC753A**

Part Number:

Datasheets:

Manufacturer/Brand:

Product description

RoHs Status Stock Condition Ship From

Shipment Way

DC753A

ADI (Analog Devices, Inc.)

**EVAL BOARD FOR LT5526EUF** 

1.DC753A.pdf 2.DC753A.pdf

Lead free / RoHS Compliant

707 pcs stock Hong Kong DHL/Fedex/TNT/UPS/EMS

**REQUEST FOR QUOTATION** 

|                                  | Specifications of DC753A   |
|----------------------------------|----------------------------|
|                                  |                            |
| PART NUMBER                      | DC753A                     |
| MANUFACTURER                     | ADI (Analog Devices, Inc.) |
| DESCRIPTION                      | EVAL BOARD FOR LT5526EUF   |
| LEAD FREE STATUS / ROHS STATUS   | Lead free / RoHS Compliant |
| QUANTITY AVAILABLE               | 707 pcs                    |
| DATA SHEET                       | 1.DC753A.pdf 2.DC753A.pdf  |
| TYPE                             | Mixer                      |
| SUPPLIED CONTENTS                | Board(s)                   |
| SERIES                           | -                          |
| MOISTURE SENSITIVITY LEVEL (MSL) | 1 (Unlimited)              |
| LEAD FREE STATUS / ROHS STATUS   | Lead free / RoHS Compliant |
| FREQUENCY                        | -                          |
| FOR USE WITH/RELATED PRODUCTS    | LT5526                     |
| BASE PART NUMBER                 | LT5526                     |
|                                  |                            |