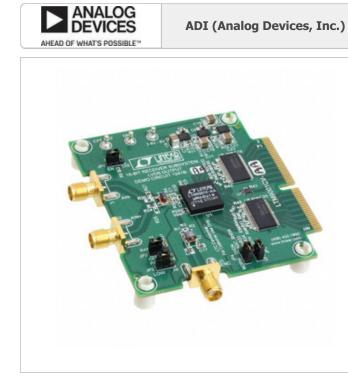

## ADI (Analog Devices, Inc.) BOARD EVAL LTM9001-AA 1.DC1241B-AA.pdf 2.DC1241B-AA.pdf 3.DC1241B-AA.pdf Not applicable / Not applicable 276 pcs stock Hong Kong DHL/Fedex/TNT/UPS/EMS

DC1241B-AA

#### Specifications of DC1241B-AA

| PART NUMBER                      | DC1241B-AA                                                                                                                                                                                                                                                                                                                                                                                                                                                                                                                                                                                                                                                                                                                                                                                                                                      |
|----------------------------------|-------------------------------------------------------------------------------------------------------------------------------------------------------------------------------------------------------------------------------------------------------------------------------------------------------------------------------------------------------------------------------------------------------------------------------------------------------------------------------------------------------------------------------------------------------------------------------------------------------------------------------------------------------------------------------------------------------------------------------------------------------------------------------------------------------------------------------------------------|
| MANUFACTURER                     | ADI (Analog Devices, Inc.)                                                                                                                                                                                                                                                                                                                                                                                                                                                                                                                                                                                                                                                                                                                                                                                                                      |
| DESCRIPTION                      | BOARD EVAL LTM9001-AA                                                                                                                                                                                                                                                                                                                                                                                                                                                                                                                                                                                                                                                                                                                                                                                                                           |
| LEAD FREE STATUS / ROHS STATUS   | Not applicable / Not applicable                                                                                                                                                                                                                                                                                                                                                                                                                                                                                                                                                                                                                                                                                                                                                                                                                 |
| QUANTITY AVAILABLE               | 276 pcs                                                                                                                                                                                                                                                                                                                                                                                                                                                                                                                                                                                                                                                                                                                                                                                                                                         |
| DATA SHEET                       | IndextIndextIndextIndextIndextIndextIndextIndextIndextIndextIndextIndextIndextIndextIndextIndextIndextIndextIndextIndextIndextIndextIndextIndextIndextIndextIndextIndextIndextIndextIndextIndextIndextIndextIndextIndextIndextIndextIndextIndextIndextIndextIndextIndextIndextIndextIndextIndextIndextIndextIndextIndextIndextIndextIndextIndextIndextIndextIndextIndextIndextIndextIndextIndextIndextIndextIndextIndextIndextIndextIndextIndextIndextIndextIndextIndextIndextIndextIndextIndextIndextIndextIndextIndextIndextIndextIndextIndextIndextIndextIndextIndextIndextIndextIndextIndextIndextIndextIndextIndextIndextIndextIndextIndextIndextIndextIndextIndextIndextIndextIndextIndextIndextIndextIndextIndextIndextIndextIndextIndextIndextIndextIndextIndextIndextIndextIndextIndextIndextIndextIndextIndextIndextIndextIndextIndex |
| TYPE                             | Baseband Receiver                                                                                                                                                                                                                                                                                                                                                                                                                                                                                                                                                                                                                                                                                                                                                                                                                               |
| SUPPLIED CONTENTS                | Board(s)                                                                                                                                                                                                                                                                                                                                                                                                                                                                                                                                                                                                                                                                                                                                                                                                                                        |
| SERIES                           | -                                                                                                                                                                                                                                                                                                                                                                                                                                                                                                                                                                                                                                                                                                                                                                                                                                               |
| MOISTURE SENSITIVITY LEVEL (MSL) | 1 (Unlimited)                                                                                                                                                                                                                                                                                                                                                                                                                                                                                                                                                                                                                                                                                                                                                                                                                                   |
| LEAD FREE STATUS / ROHS STATUS   | Not applicable / Not applicable                                                                                                                                                                                                                                                                                                                                                                                                                                                                                                                                                                                                                                                                                                                                                                                                                 |
| FREQUENCY                        | 0Hz ~ 300MHz                                                                                                                                                                                                                                                                                                                                                                                                                                                                                                                                                                                                                                                                                                                                                                                                                                    |
| FOR USE WITH/RELATED PRODUCTS    | LTM9001                                                                                                                                                                                                                                                                                                                                                                                                                                                                                                                                                                                                                                                                                                                                                                                                                                         |
| BASE PART NUMBER                 | LTM900                                                                                                                                                                                                                                                                                                                                                                                                                                                                                                                                                                                                                                                                                                                                                                                                                                          |
|                                  |                                                                                                                                                                                                                                                                                                                                                                                                                                                                                                                                                                                                                                                                                                                                                                                                                                                 |