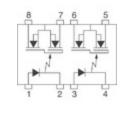

# **PS7122AL-1C-E3-A**

Manufacturers: CEL (California Eastern Laboratories) Description: RELAY SPST-NO/NC 200MA 0-250V In stock: 4471 pcs

**RFQ** 

## **PS7122AL-1C-A**

Description: RELAY SPST-NO/NC 200MA 0-250V In stock: 2936 pcs

Manufacturers: CEL (California Eastern Laboratories)

**RFQ** 