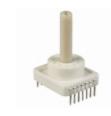

# RTAP30BCSSD25S Details PDF

Image may be representation. See specifications for product details.

# RTAP30BCSSD25S

| Part Number:        | RTAP30BCSSD25S                     |  |
|---------------------|------------------------------------|--|
| Manufacturer/Brand: | С&К                                |  |
| Product description | SWITCH ROTARY 150MA 60V            |  |
| Datasheets:         | RTAP30BCSSD25S.pdf                 |  |
| RoHs Status         | Contains lead / RoHS non-compliant |  |
| Stock Condition     | 2888 pcs stock                     |  |
| Ship From           | Hong Kong                          |  |
| Shipment Way        | DHL/Fedex/TNT/UPS/EMS              |  |
|                     |                                    |  |

## Specifications of RTAP30BCSSD25S

| PART NUMBER<br>MANUFACTURER<br>DESCRIPTION<br>LEAD FREE STATUS / ROHS STATUS | RTAP30BCSSD25S<br>C&K<br>SWITCH ROTARY 150MA 60V                            |
|------------------------------------------------------------------------------|-----------------------------------------------------------------------------|
| DESCRIPTION                                                                  |                                                                             |
|                                                                              | SWITCH ROTARY 150MA 60V                                                     |
| LEAD FREE STATUS / ROHS STATUS                                               |                                                                             |
|                                                                              | Contains lead / RoHS non-compliant                                          |
| QUANTITY AVAILABLE                                                           | 2888 pcs                                                                    |
| DATA SHEET                                                                   | RTAP30BCSSD25S.pdf                                                          |
| VOLTAGE RATING - DC                                                          | 60V                                                                         |
| VOLTAGE RATING - AC                                                          | 60V                                                                         |
| TERMINATION STYLE                                                            | PC Pin                                                                      |
| SERIES                                                                       | RTA                                                                         |
| PANEL CUTOUT DIMENSIONS                                                      | -                                                                           |
| OTHER NAMES                                                                  | *RTAP30BCSSD25S<br>401-1573<br>RTAP30BCSSD25S-ND<br>Y20AP0011FP             |
| OPERATING FORCE                                                              | 5.099gfm                                                                    |
| NUMBER OF POSITIONS                                                          | -                                                                           |
| NUMBER OF POLES PER DECK                                                     | -                                                                           |
| NUMBER OF DECKS                                                              | 1                                                                           |
| MOUNTING TYPE                                                                | Through Hole                                                                |
| MOISTURE SENSITIVITY LEVEL (MSL)                                             | 1 (Unlimited)                                                               |
| LEAD FREE STATUS / ROHS STATUS                                               | Contains lead / RoHS non-compliant                                          |
| INDEX STOPS                                                                  | Continuous                                                                  |
| FEATURES                                                                     | -                                                                           |
| DETAILED DESCRIPTION                                                         | Rotary Switch Position BCD with Complement 150mA (AC/DC) 60VAC Through Hole |
| DEPTH BEHIND PANEL                                                           | 12.60mm                                                                     |
| CURRENT RATING                                                               | 150mA (AC/DC)                                                               |
| CONTACT TIMING                                                               | Non-Shorting (BBM)                                                          |
| CONTACT MATERIAL                                                             | Brass                                                                       |
| CONTACT FINISH                                                               | Silver                                                                      |
| CIRCUIT PER DECK                                                             | BCD with Complement                                                         |
| ANGLE OF THROW                                                               | 30°                                                                         |
| ACTUATOR TYPE                                                                | Round (5.9mm Dia)                                                           |
| ACTUATOR LENGTH                                                              | 25.00mm                                                                     |