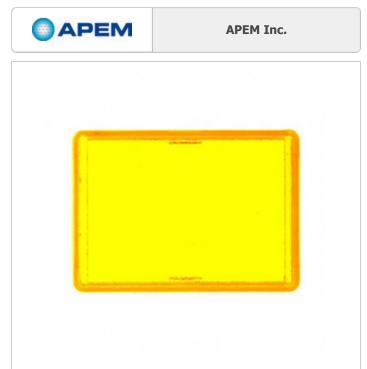

Image may be representation. See specifications for product details.

A0161C

Part Number:

Manufacturer/Brand:

Product description Datasheets:

RoHs Status Stock Condition

Ship From Shipment Way A0161C

APEM Inc.

SCREEN AMBER RECTANGULAR

A0161C.pdf

Lead free / RoHS Compliant

126791 pcs stock Hong Kong

DHL/Fedex/TNT/UPS/EMS

**REQUEST FOR QUOTATION** 

|                                                      | Specifications of A0161C                   |
|------------------------------------------------------|--------------------------------------------|
| PART NUMBER                                          | A0161C                                     |
| MANUFACTURER                                         | APEM Inc.                                  |
| DESCRIPTION                                          | SCREEN AMBER RECTANGULAR                   |
| LEAD FREE STATUS / ROHS STATUS                       | Lead free / RoHS Compliant                 |
| QUANTITY AVAILABLE                                   | 126791 pcs                                 |
| DATA SHEET                                           | A0161C.pdf                                 |
| SHAPE                                                | Rectangular                                |
| SERIES                                               | A01                                        |
| REQUIRES                                             | Switch Body                                |
| OTHER NAMES                                          | 679-1341                                   |
| MOISTURE SENSITIVITY LEVEL (MSL)                     | 1 (Unlimited)                              |
| LEAD FREE STATUS / ROHS STATUS                       | Lead free / RoHS Compliant                 |
| DETAILED DESCRIPTION                                 | Configurable Switch Lens Amber Rectangular |
| COLOR                                                | Amber                                      |
| (SELECT FIRST, THEN APPLY FILTERS) COMPATIBLE SERIES | Apem, A01                                  |