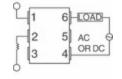

# **infinity-electronic**

LEAD FREE STATUS / ROHS STATUS

DETAILED DESCRIPTION

CIRCUIT

Lead free / RoHS Compliant Solid State Relay SPST-NO (1 Form A) 4-SMD (0.300", 7.62mm) SPST-NO (1 Form A)