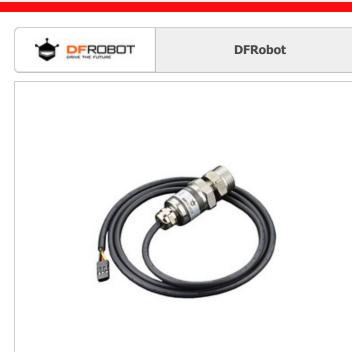

## **SEN0257**

| Part Number:        | SEN0257                          |  |
|---------------------|----------------------------------|--|
| Manufacturer/Brand: | DFRobot                          |  |
| Product description | GRAVITY: ANALOG WATER PRESSURE S |  |
| Datasheets:         | ERN0257.pdf                      |  |
| RoHs Status         | Lead free / RoHS Compliant       |  |
| Stock Condition     | 4656 pcs stock                   |  |
| Ship From           | Hong Kong                        |  |
| Shipment Way        | DHL/Fedex/TNT/UPS/EMS            |  |
|                     |                                  |  |

### **REQUEST FOR QUOTATION**

Image may be representation. See specifications for product details.

|                                  | Specifications of SEN0257                                                      |
|----------------------------------|--------------------------------------------------------------------------------|
| PART NUMBER                      | SEN0257                                                                        |
| MANUFACTURER                     | DFRobot                                                                        |
| DESCRIPTION                      | GRAVITY: ANALOG WATER PRESSURE S                                               |
| LEAD FREE STATUS / ROHS STATUS   | Lead free / RoHS Compliant                                                     |
| QUANTITY AVAILABLE               | 4656 pcs                                                                       |
| DATA SHEET                       | EFF SEN0257.pdf                                                                |
| VOLTAGE - SUPPLY                 | 5V                                                                             |
| TERMINATION STYLE                | Cable with Connector                                                           |
| SUPPLIER DEVICE PACKAGE          | -                                                                              |
| SERIES                           | -                                                                              |
| PRESSURE TYPE                    | Gauge                                                                          |
| PORT STYLE                       | Threaded                                                                       |
| PORT SIZE                        | -                                                                              |
| PACKAGE / CASE                   | Cylinder, Metal                                                                |
| OUTPUT TYPE                      | Analog Voltage                                                                 |
| OUTPUT                           | 0.5 V ~ 4.5 V                                                                  |
| OTHER NAMES                      | 1738-1377                                                                      |
| OPERATING TEMPERATURE            | -20°C ~ 85°C                                                                   |
| OPERATING PRESSURE               | 232.06 PSI (1600 kPa)                                                          |
| MOISTURE SENSITIVITY LEVEL (MSL) | 1 (Unlimited)                                                                  |
| MAXIMUM PRESSURE                 | 290.08 PSI (2000 kPa)                                                          |
| LEAD FREE STATUS / ROHS STATUS   | Lead free / RoHS Compliant                                                     |
| FEATURES                         | -                                                                              |
| DETAILED DESCRIPTION             | Pressure Sensor 232.06 PSI (1600 kPa) Gauge 0.5 V $\sim$ 4.5 V Cylinder, Metal |
| ACCURACY                         | ±1%                                                                            |