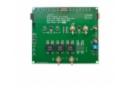

#### DC2153A

ADI (Analog Devices, Inc.)

DEMO BOARD ADC DRIVER/IF/RF AMP

1.DC2153A.pdf

2.DC2153A.pdf 🌿 Lead free / RoHS Compliant

667 pcs stock Hong Kong

DHL/Fedex/TNT/UPS/EMS

## **REQUEST FOR QUOTATION**

|                                  | Spacifications of IV /ISZN      |
|----------------------------------|---------------------------------|
|                                  | Specifications of DC2153A       |
| PART NUMBER                      | DC2153A                         |
| MANUFACTURER                     | ADI (Analog Devices, Inc.)      |
| DESCRIPTION                      | DEMO BOARD ADC DRIVER/IF/RF AMP |
| LEAD FREE STATUS / ROHS STATUS   | Lead free / RoHS Compliant      |
| QUANTITY AVAILABLE               | 667 pcs                         |
| DATA SHEET                       | 1.DC2153A.pdf 2.DC2153A.pdf     |
| TYPE                             | Amplifier                       |
| SUPPLIED CONTENTS                | Board(s)                        |
| SERIES                           | -                               |
| MOISTURE SENSITIVITY LEVEL (MSL) | 1 (Unlimited)                   |
| LEAD FREE STATUS / ROHS STATUS   | Lead free / RoHS Compliant      |
| FREQUENCY                        | 300MHz ~ 1.7GHz                 |
| FOR USE WITH/RELATED PRODUCTS    | LTC6430-15                      |
| BASE PART NUMBER                 | LTC6430                         |
|                                  |                                 |