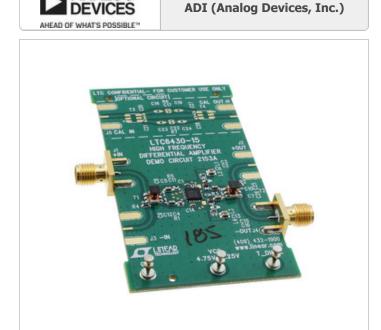

#### DC2153A

ADI (Analog Devices, Inc.)

DEMO BOARD ADC DRIVER/IF/RF AMP

1.DC2153A.pdf

2.DC2153A.pdf 🌿 Lead free / RoHS Compliant

667 pcs stock Hong Kong

DHL/Fedex/TNT/UPS/EMS

## **REQUEST FOR QUOTATION**

|                                  | Spacifications of IV /ISZN      |
|----------------------------------|---------------------------------|
|                                  | Specifications of DC2153A       |
| PART NUMBER                      | DC2153A                         |
| MANUFACTURER                     | ADI (Analog Devices, Inc.)      |
| DESCRIPTION                      | DEMO BOARD ADC DRIVER/IF/RF AMP |
| LEAD FREE STATUS / ROHS STATUS   | Lead free / RoHS Compliant      |
| QUANTITY AVAILABLE               | 667 pcs                         |
| DATA SHEET                       | 1.DC2153A.pdf 2.DC2153A.pdf     |
| TYPE                             | Amplifier                       |
| SUPPLIED CONTENTS                | Board(s)                        |
| SERIES                           | -                               |
| MOISTURE SENSITIVITY LEVEL (MSL) | 1 (Unlimited)                   |
| LEAD FREE STATUS / ROHS STATUS   | Lead free / RoHS Compliant      |
| FREQUENCY                        | 300MHz ~ 1.7GHz                 |
| FOR USE WITH/RELATED PRODUCTS    | LTC6430-15                      |
| BASE PART NUMBER                 | LTC6430                         |
|                                  |                                 |