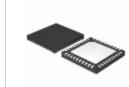

Image may be representation. See specifications for

product details.

#### SI3206-B-FM

Part Number:

Manufacturer/Brand: Product description

Datasheets:

Stock Condition

RoHs Status

Ship From Shipment Way SI3206-B-FM

Energy Micro (Silicon Labs)

IC PROSLIC LINE FEED 125V 40QFN

Lead free / RoHS Compliant

4705 pcs stock Hong Kong

DHL/Fedex/TNT/UPS/EMS

**REQUEST FOR QUOTATION** 

|                                  | Specifications of SI3206-B-FM                                           |
|----------------------------------|-------------------------------------------------------------------------|
|                                  |                                                                         |
| PART NUMBER                      | SI3206-B-FM                                                             |
| MANUFACTURER                     | Energy Micro (Silicon Labs)                                             |
| DESCRIPTION                      | IC PROSLIC LINE FEED 125V 40QFN                                         |
| LEAD FREE STATUS / ROHS STATUS   | Lead free / RoHS Compliant                                              |
| QUANTITY AVAILABLE               | 4705 pcs                                                                |
| DATA SHEET                       |                                                                         |
| VOLTAGE - SUPPLY                 | 3.3V                                                                    |
| SUPPLIER DEVICE PACKAGE          | 40-QFN (6x6)                                                            |
| SERIES                           | ProSLIC®                                                                |
| PACKAGING                        | Tray                                                                    |
| PACKAGE / CASE                   | 40-VFQFN Exposed Pad                                                    |
| OPERATING TEMPERATURE            | -                                                                       |
| NUMBER OF CIRCUITS               | 4                                                                       |
| MOUNTING TYPE                    | Surface Mount                                                           |
| MOISTURE SENSITIVITY LEVEL (MSL) | 3 (168 Hours)                                                           |
| LEAD FREE STATUS / ROHS STATUS   | Lead free / RoHS Compliant                                              |
| INTERFACE                        | GCI, PCM, SPI                                                           |
| INCLUDES                         | -                                                                       |
| FUNCTION                         | Subscriber Line Interface Concept (SLIC), CODEC                         |
| DETAILED DESCRIPTION             | Telecom IC Subscriber Line Interface Concept (SLIC), CODEC 40-QFN (6x6) |
| CURRENT - SUPPLY                 | -                                                                       |
| BASE PART NUMBER                 | SI3206                                                                  |
|                                  |                                                                         |