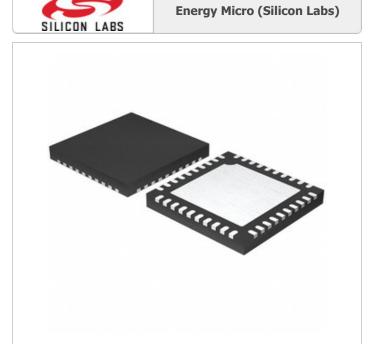

Image may be representation. See specifications for

product details.

#### SI3206-B-FM

Part Number:

Manufacturer/Brand: Product description

Datasheets:

Stock Condition

RoHs Status

Ship From Shipment Way SI3206-B-FM

Energy Micro (Silicon Labs)

IC PROSLIC LINE FEED 125V 40QFN

Lead free / RoHS Compliant

4705 pcs stock Hong Kong

DHL/Fedex/TNT/UPS/EMS

**REQUEST FOR QUOTATION** 

|                                  | Specifications of SI3206-B-FM                                           |
|----------------------------------|-------------------------------------------------------------------------|
|                                  |                                                                         |
| PART NUMBER                      | SI3206-B-FM                                                             |
| MANUFACTURER                     | Energy Micro (Silicon Labs)                                             |
| DESCRIPTION                      | IC PROSLIC LINE FEED 125V 40QFN                                         |
| LEAD FREE STATUS / ROHS STATUS   | Lead free / RoHS Compliant                                              |
| QUANTITY AVAILABLE               | 4705 pcs                                                                |
| DATA SHEET                       |                                                                         |
| VOLTAGE - SUPPLY                 | 3.3V                                                                    |
| SUPPLIER DEVICE PACKAGE          | 40-QFN (6x6)                                                            |
| SERIES                           | ProSLIC®                                                                |
| PACKAGING                        | Tray                                                                    |
| PACKAGE / CASE                   | 40-VFQFN Exposed Pad                                                    |
| OPERATING TEMPERATURE            | -                                                                       |
| NUMBER OF CIRCUITS               | 4                                                                       |
| MOUNTING TYPE                    | Surface Mount                                                           |
| MOISTURE SENSITIVITY LEVEL (MSL) | 3 (168 Hours)                                                           |
| LEAD FREE STATUS / ROHS STATUS   | Lead free / RoHS Compliant                                              |
| INTERFACE                        | GCI, PCM, SPI                                                           |
| INCLUDES                         | -                                                                       |
| FUNCTION                         | Subscriber Line Interface Concept (SLIC), CODEC                         |
| DETAILED DESCRIPTION             | Telecom IC Subscriber Line Interface Concept (SLIC), CODEC 40-QFN (6x6) |
| CURRENT - SUPPLY                 | -                                                                       |
| BASE PART NUMBER                 | SI3206                                                                  |
|                                  |                                                                         |