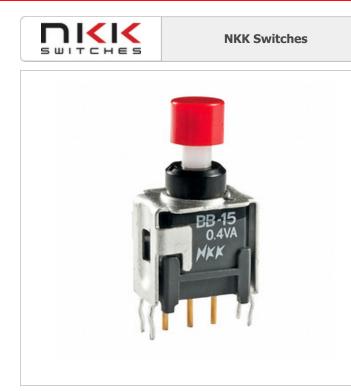

BB15AB-FC NKK Switches SWITCH PUSH SPDT 0.4VA 28V BB15AB-FC.pdf Lead free / RoHS Compliant 23377 pcs stock Hong Kong DHL/Fedex/TNT/UPS/EMS

#### Specifications of BB15AB-FC

| PART NUMBER                      | BB15AB-FC                                                                                                                                                                                                                                                                                            |  |
|----------------------------------|------------------------------------------------------------------------------------------------------------------------------------------------------------------------------------------------------------------------------------------------------------------------------------------------------|--|
| MANUFACTURER                     | NKK Switches                                                                                                                                                                                                                                                                                         |  |
| DESCRIPTION                      | SWITCH PUSH SPDT 0.4VA 28V                                                                                                                                                                                                                                                                           |  |
| LEAD FREE STATUS / ROHS STATUS   | Lead free / RoHS Compliant                                                                                                                                                                                                                                                                           |  |
| QUANTITY AVAILABLE               | 23377 pcs                                                                                                                                                                                                                                                                                            |  |
| DATA SHEET                       | BB15AB-FC.pdf                                                                                                                                                                                                                                                                                        |  |
| VOLTAGE RATING - DC              | 28V                                                                                                                                                                                                                                                                                                  |  |
| VOLTAGE RATING - AC              | 28V                                                                                                                                                                                                                                                                                                  |  |
| ТҮРЕ                             | Standard                                                                                                                                                                                                                                                                                             |  |
| TERMINATION STYLE                | PC Pin                                                                                                                                                                                                                                                                                               |  |
| SWITCH FUNCTION                  | On-Mom                                                                                                                                                                                                                                                                                               |  |
| SERIES                           | BB                                                                                                                                                                                                                                                                                                   |  |
| PANEL CUTOUT DIMENSIONS          | -                                                                                                                                                                                                                                                                                                    |  |
| PACKAGING                        | Tray                                                                                                                                                                                                                                                                                                 |  |
| OTHER NAMES                      | BB15AB-FC-RO<br>BB15AB-FC-RO-ND                                                                                                                                                                                                                                                                      |  |
| OPERATING TEMPERATURE            | -30°C ~ 85°C                                                                                                                                                                                                                                                                                         |  |
| MOUNTING TYPE                    | Through Hole                                                                                                                                                                                                                                                                                         |  |
| MOISTURE SENSITIVITY LEVEL (MSL) | 1 (Unlimited)                                                                                                                                                                                                                                                                                        |  |
| MECHANICAL LIFE                  | 50,000 Cycles                                                                                                                                                                                                                                                                                        |  |
| LEAD FREE STATUS / ROHS STATUS   | Lead free / RoHS Compliant                                                                                                                                                                                                                                                                           |  |
| INGRESS PROTECTION               | -                                                                                                                                                                                                                                                                                                    |  |
| ILLUMINATION VOLTAGE (NOMINAL)   | -                                                                                                                                                                                                                                                                                                    |  |
| ILLUMINATION TYPE, COLOR         | -                                                                                                                                                                                                                                                                                                    |  |
| FEATURES                         | Antistatic                                                                                                                                                                                                                                                                                           |  |
| ELECTRICAL LIFE                  | 50,000 Cycles                                                                                                                                                                                                                                                                                        |  |
| DETAILED DESCRIPTION             | Pushbutton Switch SPDT Standard Through Hole                                                                                                                                                                                                                                                         |  |
| CURRENT RATING                   | 0.4VA (AC/DC)                                                                                                                                                                                                                                                                                        |  |
| COLOR - ACTUATOR/CAP             | Red                                                                                                                                                                                                                                                                                                  |  |
| CIRCUIT                          | SPDT                                                                                                                                                                                                                                                                                                 |  |
| CALIFORNIA PROP 65               | Warning Information WARNING: This product can expose you to chemicals including Antimony oxide (Antimony trioxide) and Nickel (Metallic) which are known to the State of California to cause cancer and birth defects or other reproductive harm. For more information go to www.P65warnings.ca.gov. |  |
| ACTUATOR TYPE                    | Round, Button                                                                                                                                                                                                                                                                                        |  |