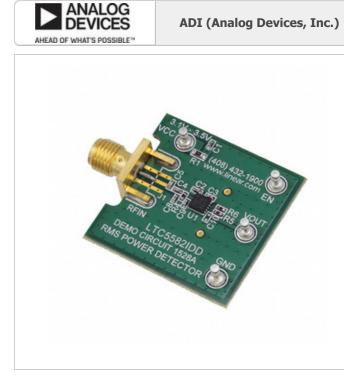

#### ADI (Analog Devices, Inc.) EVAL BOARD FOR LTC5582IDD 1.DC1528A.pdf PDF 2.DC1528A.pdf Lead free / RoHS Compliant 845 pcs stock Hong Kong DHL/Fedex/TNT/UPS/EMS

DC1528A

#### **REQUEST FOR QUOTATION**

|                                  | Specifications of DC1528A  |
|----------------------------------|----------------------------|
| PART NUMBER                      | DC1528A                    |
| MANUFACTURER                     | ADI (Analog Devices, Inc.) |
| DESCRIPTION                      | EVAL BOARD FOR LTC5582IDD  |
| LEAD FREE STATUS / ROHS STATUS   | Lead free / RoHS Compliant |
| QUANTITY AVAILABLE               | 845 pcs                    |
| DATA SHEET                       | ind 1.DC1528A.pdf          |
| ТҮРЕ                             | Power Detector             |
| SUPPLIED CONTENTS                | Board(s)                   |
| SERIES                           | -                          |
| OTHER NAMES                      | DEMO 1528A<br>DEMO DC1528A |
| MOISTURE SENSITIVITY LEVEL (MSL) | 1 (Unlimited)              |
| LEAD FREE STATUS / ROHS STATUS   | Lead free / RoHS Compliant |
| FREQUENCY                        | $40$ MHz $\sim 10$ GHz     |
| FOR USE WITH/RELATED PRODUCTS    | LTC5582                    |
| BASE PART NUMBER                 | LTC5582                    |