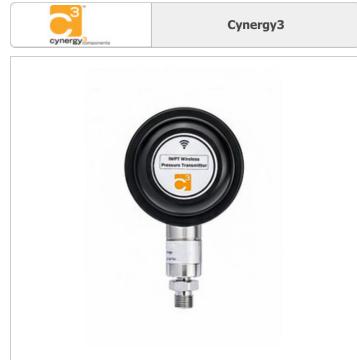

Image may be representation. See specifications for

product details.

#### **IWPTU-GP075-00**

Part Number:

Manufacturer/Brand: Product description

Datasheets: RoHs Status

Stock Condition

Ship From

Shipment Way

IWPTU-GP075-00

Cynergy3

WIFI PRESSURE TRANSMITTER 0-75PS

IWPTU-GP075-00.pdf

Lead free / RoHS Compliant

233 pcs stock

Hong Kong DHL/Fedex/TNT/UPS/EMS

**REQUEST FOR QUOTATION** 

|                                  | Specifications of IWPTU-GP075-00                                                          |
|----------------------------------|-------------------------------------------------------------------------------------------|
|                                  |                                                                                           |
| PART NUMBER                      | IWPTU-GP075-00                                                                            |
| MANUFACTURER                     | Cynergy3                                                                                  |
| DESCRIPTION                      | WIFI PRESSURE TRANSMITTER 0-75PS                                                          |
| LEAD FREE STATUS / ROHS STATUS   | Lead free / RoHS Compliant                                                                |
| QUANTITY AVAILABLE               | 233 pcs                                                                                   |
| DATA SHEET                       | IWPTU-GP075-00.pdf                                                                        |
| VOLTAGE - SUPPLY                 | -                                                                                         |
| TERMINATION STYLE                | -                                                                                         |
| SUPPLIER DEVICE PACKAGE          | Module                                                                                    |
| SERIES                           | IWPTU                                                                                     |
| PRESSURE TYPE                    | Sealed Gauge                                                                              |
| PORT STYLE                       | Threaded                                                                                  |
| PORT SIZE                        | Male - 1/4" (6.35mm) NPT                                                                  |
| PACKAGE / CASE                   | Module                                                                                    |
| OUTPUT TYPE                      | -                                                                                         |
| OUTPUT                           | Wireless                                                                                  |
| OTHER NAMES                      | 725-1602                                                                                  |
| OPERATING TEMPERATURE            | -20°C ~ 80°C                                                                              |
| OPERATING PRESSURE               | 75 PSI (517.11 kPa)                                                                       |
| MOISTURE SENSITIVITY LEVEL (MSL) | 1 (Unlimited)                                                                             |
| MAXIMUM PRESSURE                 | 150 PSI (1034.21 kPa)                                                                     |
| LEAD FREE STATUS / ROHS STATUS   | Lead free / RoHS Compliant                                                                |
| FEATURES                         | <del>-</del>                                                                              |
| DETAILED DESCRIPTION             | Pressure Sensor 75 PSI (517.11 kPa) Sealed Gauge Male - 1/4" (6.35mm) NPT Wireless Module |
| ACCURACY                         | ±0.25%                                                                                    |
|                                  |                                                                                           |