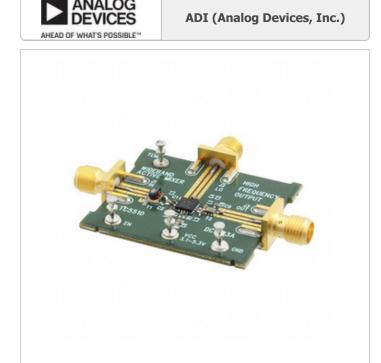

#### DC1983A

Part Number:

Manufacturer/Brand:

Product description

Datasheets:

RoHs Status Stock Condition Ship From

Shipment Way

DC1983A

ADI (Analog Devices, Inc.)

**EVAL BOARD MIXER LTC5510** 

1.DC1983A.pdf 2.DC1983A.pdf

Lead free / RoHS Compliant

848 pcs stock Hong Kong DHL/Fedex/TNT/UPS/EMS

**REQUEST FOR QUOTATION** 

|                                  | Specifications of DC1983A      |
|----------------------------------|--------------------------------|
| •                                |                                |
| PART NUMBER                      | DC1983A                        |
| MANUFACTURER                     | ADI (Analog Devices, Inc.)     |
| DESCRIPTION                      | EVAL BOARD MIXER LTC5510       |
| LEAD FREE STATUS / ROHS STATUS   | Lead free / RoHS Compliant     |
| QUANTITY AVAILABLE               | 848 pcs                        |
| DATA SHEET                       | 1.DC1983A.pdf<br>2.DC1983A.pdf |
| TYPE                             | Mixer                          |
| SUPPLIED CONTENTS                | Board(s)                       |
| SERIES                           | -                              |
| MOISTURE SENSITIVITY LEVEL (MSL) | 1 (Unlimited)                  |
| LEAD FREE STATUS / ROHS STATUS   | Lead free / RoHS Compliant     |
| FREQUENCY                        | 1MHz ~ 6GHz                    |
| FOR USE WITH/RELATED PRODUCTS    | LTC5510                        |
| BASE PART NUMBER                 | LTC5510                        |