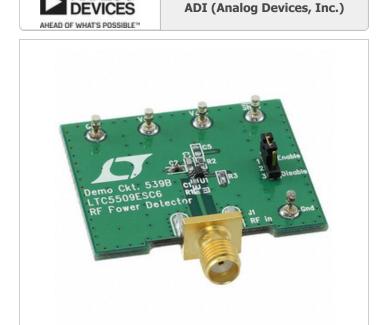

#### DC539B

ADI (Analog Devices, Inc.)

**EVAL BOARD FOR LTC5509** 

1.DC539B.pdf

2.DC539B.pdf Lead free / RoHS Compliant

1065 pcs stock Hong Kong DHL/Fedex/TNT/UPS/EMS

**REQUEST FOR QUOTATION** 

|                                  | Specifications of DC539B   |
|----------------------------------|----------------------------|
| PART NUMBER                      | DC539B                     |
| MANUFACTURER                     | ADI (Analog Devices, Inc.) |
| DESCRIPTION                      | EVAL BOARD FOR LTC5509     |
| LEAD FREE STATUS / ROHS STATUS   | Lead free / RoHS Compliant |
| QUANTITY AVAILABLE               | 1065 pcs                   |
| DATA SHEET                       | 1.DC539B.pdf 2.DC539B.pdf  |
| TYPE                             | Power Detector             |
| SUPPLIED CONTENTS                | Board(s)                   |
| SERIES                           | -                          |
| OTHER NAMES                      | Q8497958                   |
| MOISTURE SENSITIVITY LEVEL (MSL) | 1 (Unlimited)              |
| LEAD FREE STATUS / ROHS STATUS   | Lead free / RoHS Compliant |
| FREQUENCY                        | 300MHz ~ 3GHz              |
| FOR USE WITH/RELATED PRODUCTS    | LTC5509                    |
| BASE PART NUMBER                 | LTC5509                    |