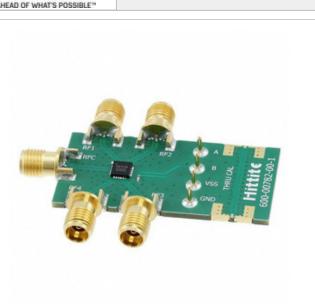

### EV1HMC641ALP4

Part Number:

Manufacturer/Brand: Product description

Datasheets: RoHs Status

Stock Condition Ship From

Shipment Way

EV1HMC641ALP4.pdf

Lead free / RoHS Compliant

EV1HMC641ALP4

ADI (Analog Devices, Inc.)

EVAL BOARD FOR HMC641ALP4E

445 pcs stock Hong Kong

DHL/Fedex/TNT/UPS/EMS

**REQUEST FOR QUOTATION** 

Specifications of EV1HMC641ALP4

| PART NUMBER                      | EV1HMC641ALP4              |
|----------------------------------|----------------------------|
| MANUFACTURER                     | ADI (Analog Devices, Inc.) |
| DESCRIPTION                      | EVAL BOARD FOR HMC641ALP4E |
| LEAD FREE STATUS / ROHS STATUS   | Lead free / RoHS Compliant |
| QUANTITY AVAILABLE               | 445 pcs                    |
| DATA SHEET                       | EV1HMC641ALP4.pdf          |
| TYPE                             | Switch, SP4T               |
| SUPPLIED CONTENTS                | Board(s)                   |
| SERIES                           | -                          |
| OTHER NAMES                      | 1127-3333                  |
| MOISTURE SENSITIVITY LEVEL (MSL) | 1 (Unlimited)              |
| LEAD FREE STATUS / ROHS STATUS   | Lead free / RoHS Compliant |
| FREQUENCY                        | 0Hz ~ 20GHz                |
| FOR USE WITH/RELATED PRODUCTS    | HMC641ALP4E                |
| BASE PART NUMBER                 | HMC641                     |