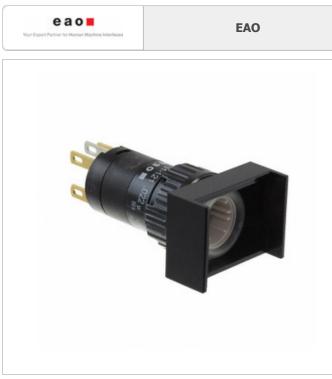

## 51-121.022 Details PDF

Image may be representation. See specifications for product details.

| 51-121.022 |
|------------|
|------------|

| Part Number:        | 51-121.022                       |  |
|---------------------|----------------------------------|--|
| Manufacturer/Brand: | EAO                              |  |
| Product description | ILLUMINATED PUSHBUTTON MOM SA 1N |  |
| Datasheets:         | 51-121.022.pdf                   |  |
| RoHs Status         | Lead free / RoHS Compliant       |  |
| Stock Condition     | 4317 pcs stock                   |  |
| Ship From           | Hong Kong                        |  |
| Shipment Way        | DHL/Fedex/TNT/UPS/EMS            |  |
|                     |                                  |  |

| 51-121.022                       |
|----------------------------------|
| EAO                              |
| ILLUMINATED PUSHBUTTON MOM SA 1N |
| Lead free / RoHS Compliant       |
| 4317 pcs                         |
| <b>51-121.022.pdf</b>            |
| *                                |
| 1948-1631<br>51-121.022-ND       |
| Lead free / RoHS Compliant       |
| Pushbutton Switch                |
|                                  |