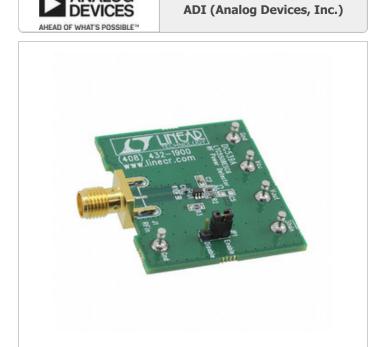

#### DC539A

ADI (Analog Devices, Inc.)

**EVAL BOARD FOR LTC5508ESC6** 

1.DC539A.pdf 2.DC539A.pdf

958 pcs stock

Lead free / RoHS Compliant

Hong Kong DHL/Fedex/TNT/UPS/EMS

**REQUEST FOR QUOTATION** 

|                                  | Specifications of DC539A   |
|----------------------------------|----------------------------|
| PART NUMBER                      | DC539A                     |
| MANUFACTURER                     | ADI (Analog Devices, Inc.) |
| DESCRIPTION                      | EVAL BOARD FOR LTC5508ESC6 |
| LEAD FREE STATUS / ROHS STATUS   | Lead free / RoHS Compliant |
| QUANTITY AVAILABLE               | 958 pcs                    |
| DATA SHEET                       | 1.DC539A.pdf 2.DC539A.pdf  |
| TYPE                             | Power Detector             |
| SUPPLIED CONTENTS                | Board(s)                   |
| SERIES                           | -                          |
| OTHER NAMES                      | DEMO 539A<br>DEMO DC539A   |
| MOISTURE SENSITIVITY LEVEL (MSL) | 1 (Unlimited)              |
| LEAD FREE STATUS / ROHS STATUS   | Lead free / RoHS Compliant |
| FREQUENCY                        | 300MHz ~ 7GHz              |
| FOR USE WITH/RELATED PRODUCTS    | LTC5508                    |
| BASE PART NUMBER                 | LTC5508                    |