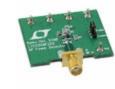

#### DC539A

ADI (Analog Devices, Inc.)

**EVAL BOARD FOR LTC5508ESC6** 

1.DC539A.pdf 2.DC539A.pdf

958 pcs stock

Lead free / RoHS Compliant

Hong Kong DHL/Fedex/TNT/UPS/EMS

**REQUEST FOR QUOTATION** 

|                                  | Specifications of DC539A   |
|----------------------------------|----------------------------|
| PART NUMBER                      | DC539A                     |
| MANUFACTURER                     | ADI (Analog Devices, Inc.) |
| DESCRIPTION                      | EVAL BOARD FOR LTC5508ESC6 |
| LEAD FREE STATUS / ROHS STATUS   | Lead free / RoHS Compliant |
| QUANTITY AVAILABLE               | 958 pcs                    |
| DATA SHEET                       | 1.DC539A.pdf 2.DC539A.pdf  |
| TYPE                             | Power Detector             |
| SUPPLIED CONTENTS                | Board(s)                   |
| SERIES                           | -                          |
| OTHER NAMES                      | DEMO 539A<br>DEMO DC539A   |
| MOISTURE SENSITIVITY LEVEL (MSL) | 1 (Unlimited)              |
| LEAD FREE STATUS / ROHS STATUS   | Lead free / RoHS Compliant |
| FREQUENCY                        | 300MHz ~ 7GHz              |
| FOR USE WITH/RELATED PRODUCTS    | LTC5508                    |
| BASE PART NUMBER                 | LTC5508                    |