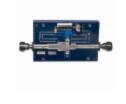

#### **CGH40045F-TB**

Part Number:

Manufacturer/Brand:

Product description

RoHs Status Stock Condition

Datasheets:

Ship From Shipment Way

CGH40045F-TB

Cree Wolfspeed

BOARD DEMO AMP CIRCUIT CGH40045

CGH40045F-TB.pdf

Contains lead / RoHS non-compliant

182 pcs stock

Hong Kong

DHL/Fedex/TNT/UPS/EMS

**REQUEST FOR QUOTATION** 