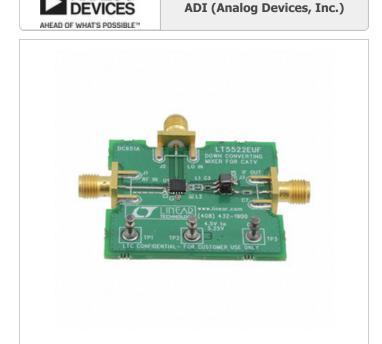

#### DC651A

ADI (Analog Devices, Inc.)

**EVAL BOARD FOR LT5522EUF** 

1.DC651A.pdf

488 pcs stock

2.DC651A.pdf Lead free / RoHS Compliant

Hong Kong DHL/Fedex/TNT/UPS/EMS

**REQUEST FOR QUOTATION** 

|                                  | Specifications of DC651A   |
|----------------------------------|----------------------------|
| DADT NUMBER                      | DC651A                     |
| PART NUMBER                      |                            |
| MANUFACTURER                     | ADI (Analog Devices, Inc.) |
| DESCRIPTION                      | EVAL BOARD FOR LT5522EUF   |
| LEAD FREE STATUS / ROHS STATUS   | Lead free / RoHS Compliant |
| QUANTITY AVAILABLE               | 488 pcs                    |
| DATA SHEET                       | 1.DC651A.pdf 2.DC651A.pdf  |
| TYPE                             | Mixer                      |
| SUPPLIED CONTENTS                | Board(s)                   |
| SERIES                           | -                          |
| MOISTURE SENSITIVITY LEVEL (MSL) | 1 (Unlimited)              |
| LEAD FREE STATUS / ROHS STATUS   | Lead free / RoHS Compliant |
| FREQUENCY                        | 400MHz ~ 2.7GHz            |
| FOR USE WITH/RELATED PRODUCTS    | LT5522                     |
| BASE PART NUMBER                 | LT5522                     |