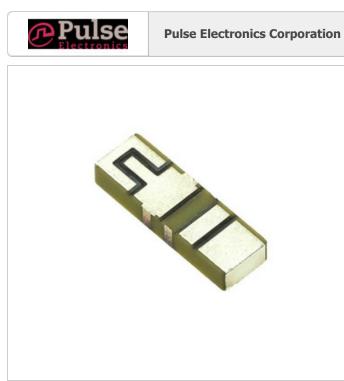

### W3320 Details PDF

W3320

Part Number: Manufacturer/Brand:

Product description

Datasheets:

RoHs Status Stock Condition Ship From Shipment Way Pulse Electronics Corporation RF ANT 868MHZ/915MHZ CHIP SLD 1.W3320.pdf 2.W3320.pdf Lead free / RoHS Compliant 55569 pcs stock Hong Kong DHL/Fedex/TNT/UPS/EMS

#### **REQUEST FOR QUOTATION**

Image may be representation. See specifications for product details.

|                                  | Specifications of W3320                                              |
|----------------------------------|----------------------------------------------------------------------|
|                                  |                                                                      |
| PART NUMBER                      | W3320                                                                |
| MANUFACTURER                     | Pulse Electronics Corporation                                        |
| DESCRIPTION                      | RF ANT 868MHZ/915MHZ CHIP SLD                                        |
| LEAD FREE STATUS / ROHS STATUS   | Lead free / RoHS Compliant                                           |
| QUANTITY AVAILABLE               | 55569 pcs                                                            |
| DATA SHEET                       | 📷 1.W3320.pdf<br>📷 2.W3320.pdf                                       |
| VSWR                             | -                                                                    |
| TERMINATION                      | Solder                                                               |
| SERIES                           | *                                                                    |
| RETURN LOSS                      | -                                                                    |
| POWER - MAX                      | 2W                                                                   |
| PACKAGING                        | Cut Tape (CT)                                                        |
| OTHER NAMES                      | 553-3749-1                                                           |
| NUMBER OF BANDS                  | 3                                                                    |
| MOUNTING TYPE                    | Surface Mount                                                        |
| MOISTURE SENSITIVITY LEVEL (MSL) | 1 (Unlimited)                                                        |
| LEAD FREE STATUS / ROHS STATUS   | Lead free / RoHS Compliant                                           |
| INGRESS PROTECTION               | -                                                                    |
| HEIGHT (MAX)                     | 0.079" (2.00mm)                                                      |
| GAIN                             | 3dBi                                                                 |
| FREQUENCY RANGE                  | -                                                                    |
| FREQUENCY GROUP                  | UHF (300 MHz ~ 1 GHz), UHF (2 GHz ~ 3 GHz)                           |
| FREQUENCY (CENTER/BAND)          | 868MHz, 915MHz, 2.4GHz                                               |
| FEATURES                         | -                                                                    |
| DETAILED DESCRIPTION             | 868MHz, 915MHz, 2.4GHz ISM Chip RF Antenna 3dBi Solder Surface Mount |
| APPLICATIONS                     | ISM                                                                  |
| ANTENNA TYPE                     | Chip                                                                 |
|                                  |                                                                      |