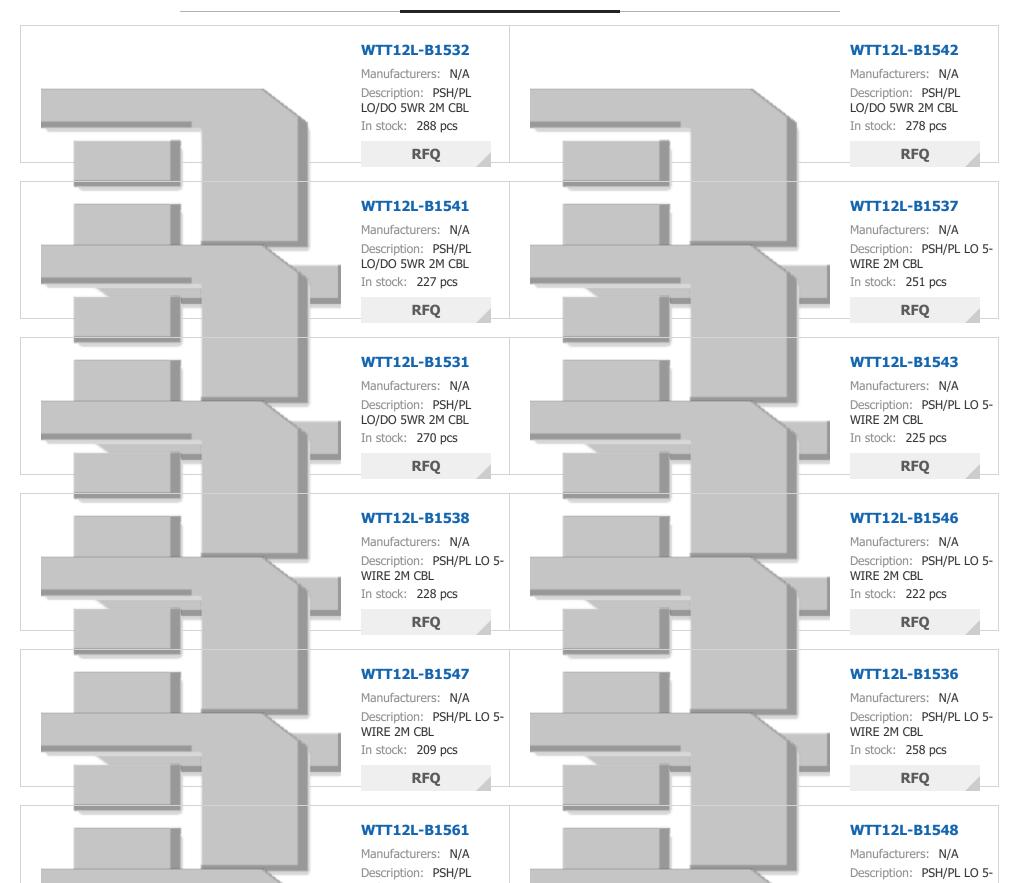

|
| CONNECTION METHOD              | Cable                          |
| CABLE LENGTH                   | 78.740" (2000.00mm)            |
| ADJUSTMENT TYPE                | Adjustable                     |

## **Related Tags**

| WTT12L-B1533               | Supplier                        | Distributor            |
|----------------------------|---------------------------------|------------------------|
| WTT12L-B1533 Stock         | Buy WTT12L-B1533                | Buy WTT12L-B1533       |
| WTT12L-B1533 PDF Datasheet | WTT12L-B1533 Download Datasheet | WTT12L-B1533 Datasheet |
| WTT12L-B1533 Price         | WTT12L-B1533 Pictures           | WTT12L-B1533 Image     |
| WTT12L-B1533               | WTT12L-B1533 Distributor        | WTT12L-B1533 Supplier  |

## **Related Products**