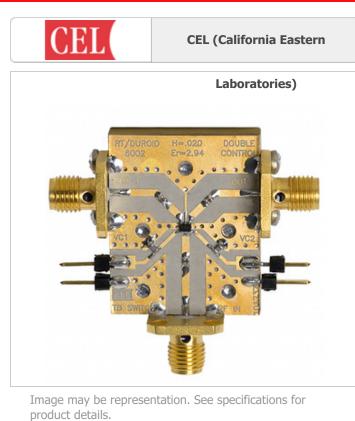

# infinity-electronic

UPG2009TB-EVAL

| Part Number:        | UPG2009TB-EVAL                        |  |
|---------------------|---------------------------------------|--|
| Manufacturer/Brand: | CEL (California Eastern Laboratories) |  |
| Product description | EVAL BOARD FOR UPG2009TB              |  |
| Datasheets:         | UPG2009TB-EVAL.pdf                    |  |
| RoHs Status         | Contains lead / RoHS non-compliant    |  |
| Stock Condition     | 5389 pcs stock                        |  |
| Ship From           | Hong Kong                             |  |
| Shipment Way        | DHL/Fedex/TNT/UPS/EMS                 |  |
|                     |                                       |  |

#### Specifications of UPG2009TB-EVAL

| PART NUMBER                      | UPG2009TB-EVAL                        |
|----------------------------------|---------------------------------------|
| MANUFACTURER                     | CEL (California Eastern Laboratories) |
| DESCRIPTION                      | EVAL BOARD FOR UPG2009TB              |
| LEAD FREE STATUS / ROHS STATUS   | Contains lead / RoHS non-compliant    |
| QUANTITY AVAILABLE               | 5389 pcs                              |
| DATA SHEET                       | UPG2009TB-EVAL.pdf                    |
| TYPE                             | Switch, SPDT                          |
| SUPPLIED CONTENTS                | Board(s)                              |
| SERIES                           | -                                     |
| MOISTURE SENSITIVITY LEVEL (MSL) | 1 (Unlimited)                         |
| LEAD FREE STATUS / ROHS STATUS   | Contains lead / RoHS non-compliant    |
| FREQUENCY                        | 500MHz ~ 2.5GHz                       |
| FOR USE WITH/RELATED PRODUCTS    | UPG2009TB                             |