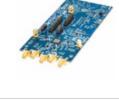

RoHS Compliant

93 pcs stock

Hong Kong DHL/Fedex/TNT/UPS/EMS

DUAL RF TX/ORX EVALUATION BOARD

**REQUEST FOR QUOTATION** 

Image may be representation. See specifications for product details.

|                                  | Specifications of ADRV9008-2W/PCBZ |  |
|----------------------------------|------------------------------------|--|
|                                  |                                    |  |
| PART NUMBER                      | ADRV9008-2W/PCBZ                   |  |
| MANUFACTURER                     | ADI (Analog Devices, Inc.)         |  |
| DESCRIPTION                      | DUAL RF TX/ORX EVALUATION BOARD    |  |
| LEAD FREE STATUS / ROHS STATUS   | RoHS Compliant                     |  |
| QUANTITY AVAILABLE               | 93 pcs                             |  |
| DATA SHEET                       | ADRV9008-2W/PCBZ.pdf               |  |
| TYPE                             | Receiver                           |  |
| SUPPLIED CONTENTS                | Board(s)                           |  |
| SERIES                           | -                                  |  |
| ROHS STATUS                      | RoHS Compliant                     |  |
| MOISTURE SENSITIVITY LEVEL (MSL) | 1 (Unlimited)                      |  |
| FREQUENCY                        | 75MHz ~ 6GHz                       |  |
| FOR USE WITH/RELATED PRODUCTS    | ADRV9008-2                         |  |
|                                  |                                    |  |