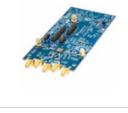

RoHS Compliant

93 pcs stock

Hong Kong DHL/Fedex/TNT/UPS/EMS

DUAL RF TX/ORX EVALUATION BOARD

**REQUEST FOR QUOTATION** 

Image may be representation. See specifications for product details.

|                                  | Specifications of ADRV9008-2W/PCBZ |  |
|----------------------------------|------------------------------------|--|
|                                  |                                    |  |
| PART NUMBER                      | ADRV9008-2W/PCBZ                   |  |
| MANUFACTURER                     | ADI (Analog Devices, Inc.)         |  |
| DESCRIPTION                      | DUAL RF TX/ORX EVALUATION BOARD    |  |
| LEAD FREE STATUS / ROHS STATUS   | RoHS Compliant                     |  |
| QUANTITY AVAILABLE               | 93 pcs                             |  |
| DATA SHEET                       | ADRV9008-2W/PCBZ.pdf               |  |
| TYPE                             | Receiver                           |  |
| SUPPLIED CONTENTS                | Board(s)                           |  |
| SERIES                           | -                                  |  |
| ROHS STATUS                      | RoHS Compliant                     |  |
| MOISTURE SENSITIVITY LEVEL (MSL) | 1 (Unlimited)                      |  |
| FREQUENCY                        | 75MHz ~ 6GHz                       |  |
| FOR USE WITH/RELATED PRODUCTS    | ADRV9008-2                         |  |
|                                  |                                    |  |