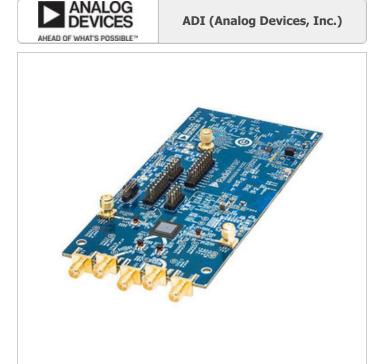

ADRV9008-2W/PCBZ

Product description

Stock Condition

Shipment Way

Ship From

Part Number: ADRV9008-2W/PCBZ

ADI (Analog Devices, Inc.) Manufacturer/Brand:

ADRV9008-2W/PCBZ.pdf Datasheets: RoHs Status

RoHS Compliant

93 pcs stock

Hong Kong DHL/Fedex/TNT/UPS/EMS

DUAL RF TX/ORX EVALUATION BOARD

**REQUEST FOR QUOTATION** 

Image may be representation. See specifications for product details.

|                                  | Specifications of ADRV9008-2W/PCBZ |  |
|----------------------------------|------------------------------------|--|
|                                  |                                    |  |
| PART NUMBER                      | ADRV9008-2W/PCBZ                   |  |
| MANUFACTURER                     | ADI (Analog Devices, Inc.)         |  |
| DESCRIPTION                      | DUAL RF TX/ORX EVALUATION BOARD    |  |
| LEAD FREE STATUS / ROHS STATUS   | RoHS Compliant                     |  |
| QUANTITY AVAILABLE               | 93 pcs                             |  |
| DATA SHEET                       | ADRV9008-2W/PCBZ.pdf               |  |
| TYPE                             | Receiver                           |  |
| SUPPLIED CONTENTS                | Board(s)                           |  |
| SERIES                           | -                                  |  |
| ROHS STATUS                      | RoHS Compliant                     |  |
| MOISTURE SENSITIVITY LEVEL (MSL) | 1 (Unlimited)                      |  |
| FREQUENCY                        | 75MHz ~ 6GHz                       |  |
| FOR USE WITH/RELATED PRODUCTS    | ADRV9008-2                         |  |
|                                  |                                    |  |