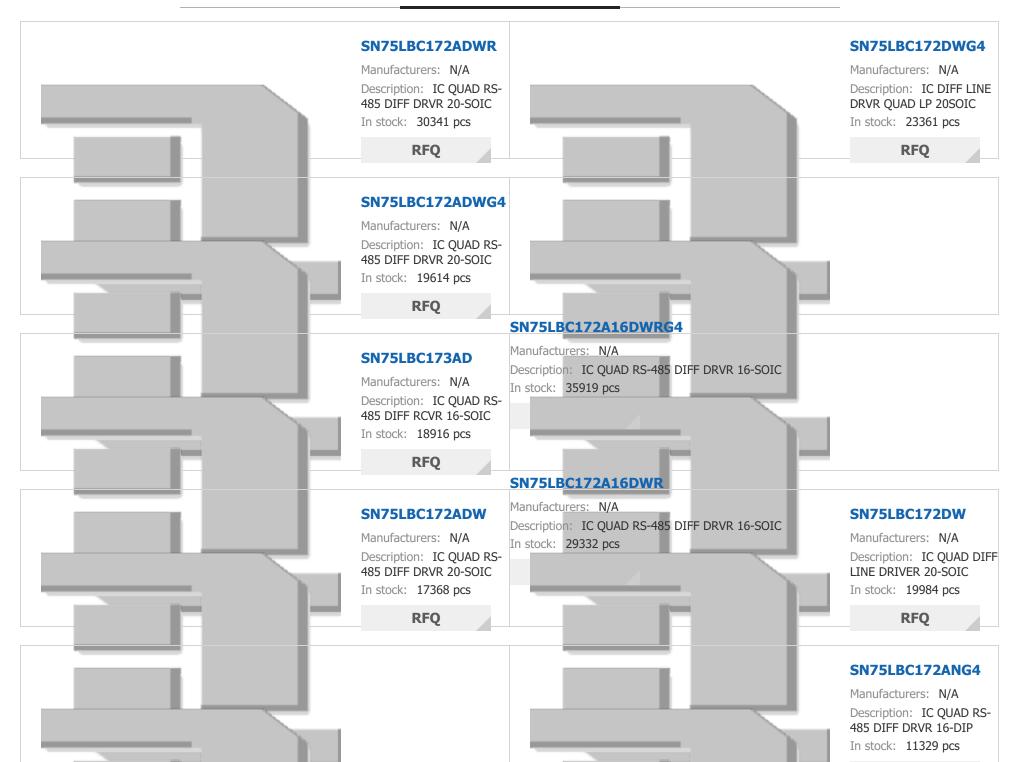

LED DESCRIPTION |  |
|----------------------|--|
| DATA RATE            |  |
| BASE PART NUMBER     |  |

4/0 Driver RS422, RS485 16-PDIP 30Mbps

SN75LBC172A

## **Related Tags**

| SN75LBC172AN Stock         | Buy SN75LBC172AN<br>Supplier    | Buy SN75LBC172AN<br>Distributor |
|----------------------------|---------------------------------|---------------------------------|
|                            |                                 |                                 |
| SN75LBC172AN PDF Datasheet | SN75LBC172AN Download Datasheet | SN75LBC172AN Datasheet          |
| SN75LBC172AN Price         | SN75LBC172AN Pictures           | SN75LBC172AN Image              |
| SN75LBC172AN               | SN75LBC172AN Distributor        | SN75LBC172AN Supplier           |

## **Related Products**