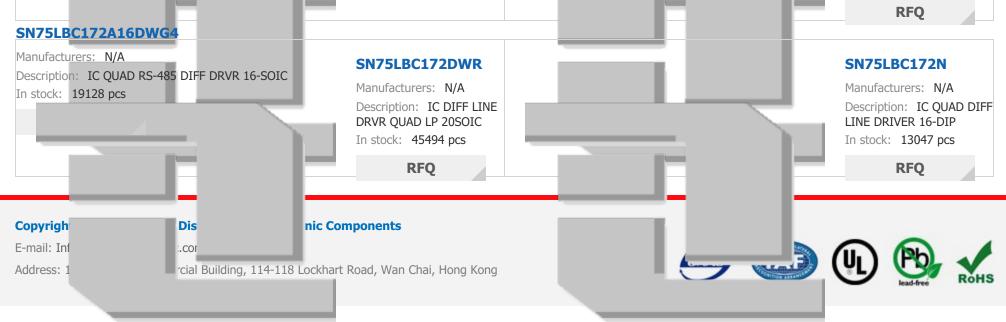

D DESCRIPTION |  |
|----------------------|--|
| DATA RATE            |  |
| BASE PART NUMBER     |  |

4/0 Driver RS422, RS485 16-PDIP 30Mbps

SN75LBC172A

## **Related Tags**

| SN75LBC172AN Stock         | Buy SN75LBC172AN<br>Supplier    | Buy SN75LBC172AN<br>Distributor |
|----------------------------|---------------------------------|---------------------------------|
|                            |                                 |                                 |
| SN75LBC172AN PDF Datasheet | SN75LBC172AN Download Datasheet | SN75LBC172AN Datasheet          |
| SN75LBC172AN Price         | SN75LBC172AN Pictures           | SN75LBC172AN Image              |
| SN75LBC172AN               | SN75LBC172AN Distributor        | SN75LBC172AN Supplier           |

## **Related Products**