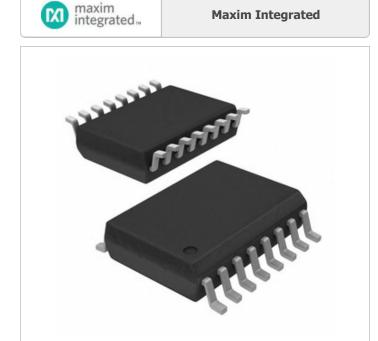

#### DS1238S-10+

Part Number:

Manufacturer/Brand:

Product description Datasheets:

**RoHs Status** Stock Condition

Ship From Shipment Way DS1238S-10+

Maxim Integrated

IC MICROMAN W/FRESH 10% 16-SOIC