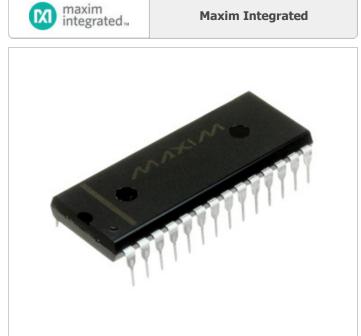

Image may be representation. See specifications for

product details.

**Maxim Integrated** 

ICM7218DIPI

Part Number:

Product description

Manufacturer/Brand:

Datasheets: RoHs Status

Stock Condition Ship From

Shipment Way

ICM7218DIPI

Maxim Integrated

IC DECODR/DVR LED 8DIGIT 28-DIP

ICM7218DIPI.pdf Contains lead / RoHS non-compliant

5841 pcs stock

Hong Kong

#### Specifications of ICM7218DIPI

| PART NUMBER                      | ICM7218DIPI                        |
|----------------------------------|------------------------------------|
| MANUFACTURER                     | Maxim Integrated                   |
| DESCRIPTION                      | IC DECODR/DVR LED 8DIGIT 28-DIP    |
| LEAD FREE STATUS / ROHS STATUS   | Contains lead / RoHS non-compliant |
| QUANTITY AVAILABLE               | 5841 pcs                           |
| DATA SHEET                       | ICM7218DIPI.pdf                    |
| VOLTAGE - SUPPLY                 | 2 V ~ 6 V                          |
| SUPPLIER DEVICE PACKAGE          | 28-PDIP                            |
| SERIES                           | -                                  |
| PACKAGING                        | Tube                               |
| PACKAGE / CASE                   | 28-DIP (0.600", 15.24mm)           |
| OPERATING TEMPERATURE            | -20°C ~ 85°C                       |
| MOUNTING TYPE                    | Through Hole                       |
| MOISTURE SENSITIVITY LEVEL (MSL) | 1 (Unlimited)                      |
| LEAD FREE STATUS / ROHS STATUS   | Contains lead / RoHS non-compliant |
| INTERFACE                        | Parallel                           |
| DISPLAY TYPE                     | LED                                |
| DIGITS OR CHARACTERS             | 8 Digits                           |
| CURRENT - SUPPLY                 | 250μΑ                              |
| CONFIGURATION                    | 7 Segment                          |
| BASE PART NUMBER                 | ICM7218                            |
|                                  |                                    |