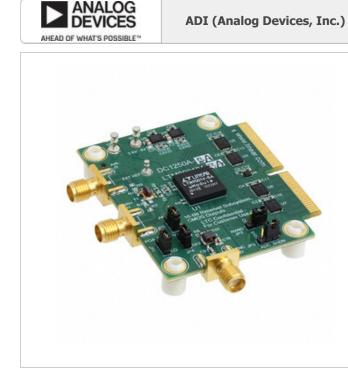

# **DC1250A-BA**

Part Number: Manufacturer/Brand: Product description

Datasheets:

| RoHs Status     |
|-----------------|
| Stock Condition |
| Ship From       |
| Shipment Way    |

ADI (Analog Devices, Inc.) BOARD EVAL LTM9001-BA 1.DC1250A-BA.pdf 3.DC1250A-BA.pdf Not applicable / Not applicable 277 pcs stock Hong Kong DHL/Fedex/TNT/UPS/EMS

### Specifications of DC1250A-BA

| PART NUMBER                      | DC1250A-BA                                                         |
|----------------------------------|--------------------------------------------------------------------|
| MANUFACTURER                     | ADI (Analog Devices, Inc.)                                         |
| DESCRIPTION                      | BOARD EVAL LTM9001-BA                                              |
| LEAD FREE STATUS / ROHS STATUS   | Not applicable / Not applicable                                    |
| QUANTITY AVAILABLE               | 277 pcs                                                            |
| DATA SHEET                       | Imi 1.DC1250A-BA.pdf   Imi 2.DC1250A-BA.pdf   Imi 3.DC1250A-BA.pdf |
| TYPE                             | Baseband Receiver                                                  |
| SUPPLIED CONTENTS                | Board(s)                                                           |
| SERIES                           | -                                                                  |
| MOISTURE SENSITIVITY LEVEL (MSL) | 1 (Unlimited)                                                      |
| LEAD FREE STATUS / ROHS STATUS   | Not applicable / Not applicable                                    |
| FREQUENCY                        | 0Hz ~ 300MHz                                                       |
| FOR USE WITH/RELATED PRODUCTS    | LTM9001                                                            |
| BASE PART NUMBER                 | LTM900                                                             |