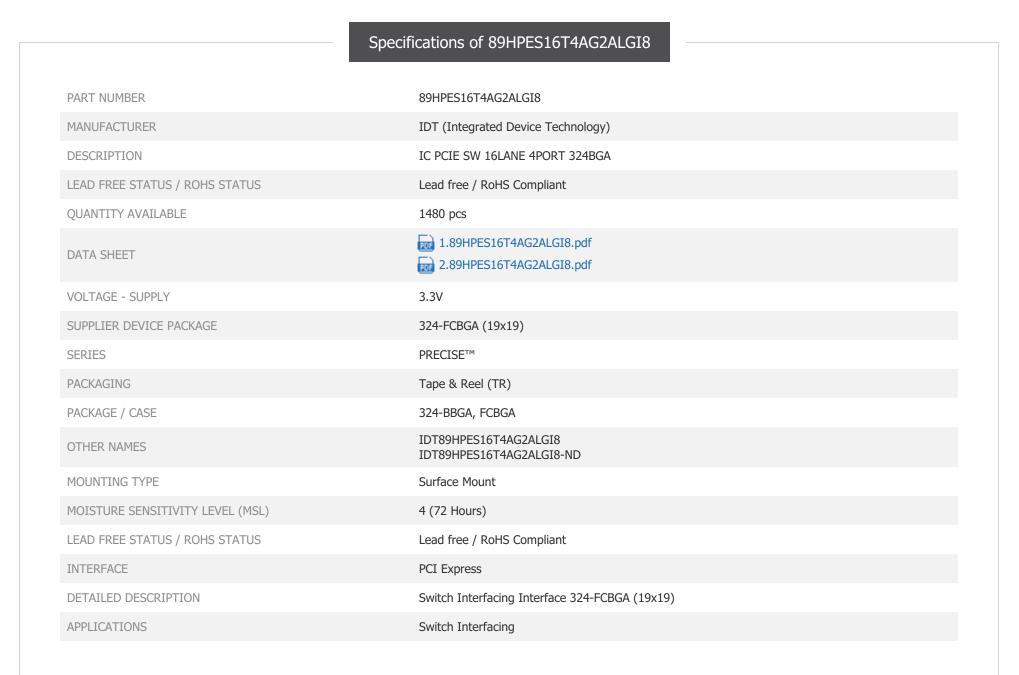

## 89HPES16T4AG2ALGI8

Datasheets:

**RoHs Status** 

Ship From

Stock Condition

Shipment Way

Part Number: 89HPES16T4AG2ALGI8

Manufacturer/Brand: IDT (Integrated Device Technology)

IC PCIE SW 16LANE 4PORT 324BGA Product description

> 1.89HPES16T4AG2ALGI8.pdf 2.89HPES16T4AG2ALGI8.pdf

Lead free / RoHS Compliant

1480 pcs stock Hong Kong

DHL/Fedex/TNT/UPS/EMS

**REQUEST FOR QUOTATION** 