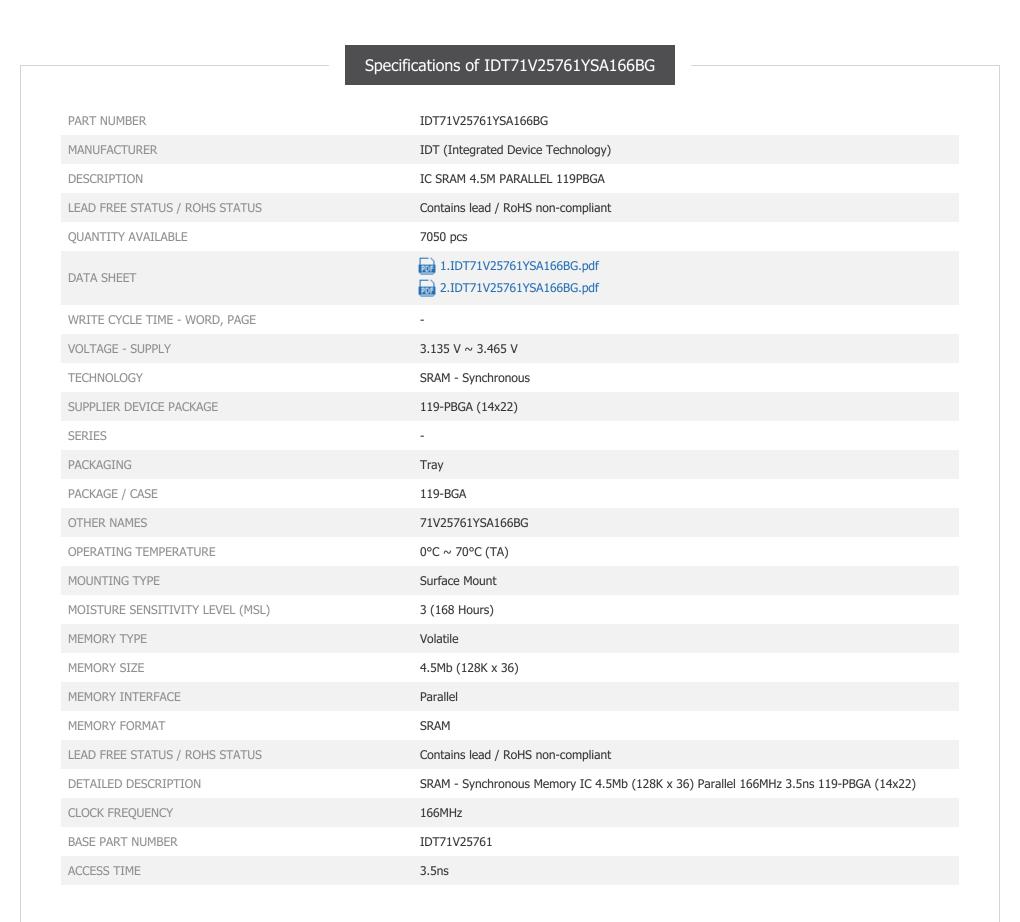

#### IDT71V25761YSA166BG

RoHs Status

Ship From

Stock Condition

Shipment Way

Part Number: IDT71V25761YSA166BG

IDT (Integrated Device Technology) Manufacturer/Brand:

IC SRAM 4.5M PARALLEL 119PBGA Product description 1.IDT71V25761YSA166BG.pdf Datasheets:

2.IDT71V25761YSA166BG.pdf Contains lead / RoHS non-compliant

7050 pcs stock

Hong Kong

DHL/Fedex/TNT/UPS/EMS

**REQUEST FOR QUOTATION** 