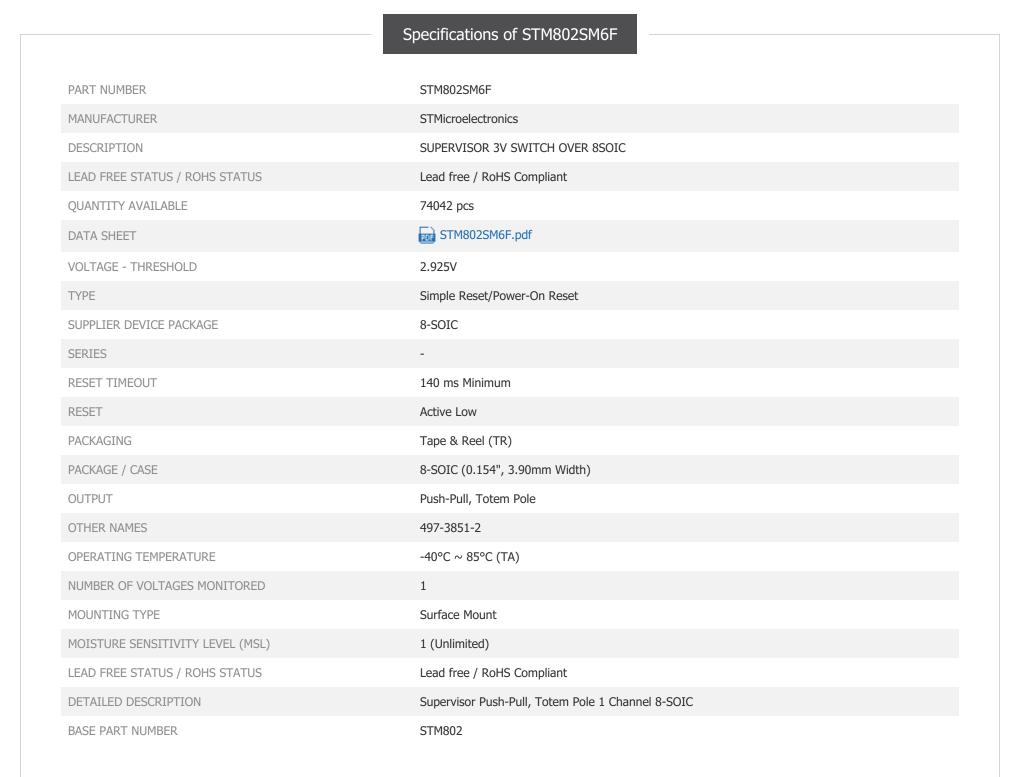

#### STM802SM6F

Part Number:

Manufacturer/Brand: Product description

Datasheets: **RoHs Status** 

Stock Condition

Ship From Shipment Way STM802SM6F

STMicroelectronics

SUPERVISOR 3V SWITCH OVER 8SOIC

STM802SM6F.pdf

Lead free / RoHS Compliant 74042 pcs stock

Hong Kong DHL/Fedex/TNT/UPS/EMS

**REQUEST FOR QUOTATION** 