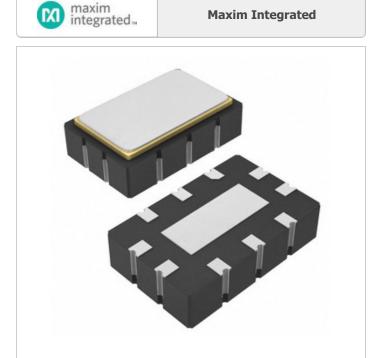

DS4311P+

Maxim Integrated

IC OSC CLOCK 311.04MHZ 10-LCCC

Lead free / RoHS Compliant

DS4311P+.pdf

3384 pcs stock

Hong Kong DHL/Fedex/TNT/UPS/EMS

**REQUEST FOR QUOTATION** 