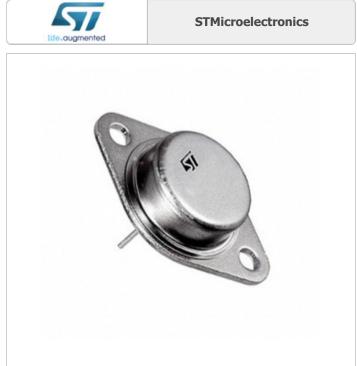

Image may be representation. See specifications for product details.

LM123K

STMicroelectronics

IC REG LINEAR 5V 3A TO3

Lead free / RoHS Compliant

LM123K.pdf

15328 pcs stock Hong Kong

DHL/Fedex/TNT/UPS/EMS

REQUEST FOR QUOTATION

| PART NUMBER  MANUFACTURER  STMICOElectronics  LEAD FREE STATUS  LE |                                  | Specifications of LM123K                                       |
|--------------------------------------------------------------------------------------------------------------------------------------------------------------------------------------------------------------------------------------------------------------------------------------------------------------------------------------------------------------------------------------------------------------------------------------------------------------------------------------------------------------------------------------------------------------------------------------------------------------------------------------------------------------------------------------------------------------------------------------------------------------------------------------------------------------------------------------------------------------------------------------------------------------------------------------------------------------------------------------------------------------------------------------------------------------------------------------------------------------------------------------------------------------------------------------------------------------------------------------------------------------------------------------------------------------------------------------------------------------------------------------------------------------------------------------------------------------------------------------------------------------------------------------------------------------------------------------------------------------------------------------------------------------------------------------------------------------------------------------------------------------------------------------------------------------------------------------------------------------------------------------------------------------------------------------------------------------------------------------------------------------------------------------------------------------------------------------------------------------------------------|----------------------------------|----------------------------------------------------------------|
| MANUFACTURER  DESCRIPTION  IC REG LINEAR 5V 3A TO3  LEAD FREE STATUS / ROHS STATUS  Lead free / ROHS Compliant  QUANTITY AVAILABLE  15328 pcs  DATA SHEET  □ LM123K.pdf  VOLTAGE DROPOUT (MAX)  · VOLTAGE - OUTPUT (MIN/FEXED)  SV  VOLTAGE - OUTPUT (MAX)  20V  SUPPLIER DEVICE PACKAGE  TO-3  SERIES  - PROTECTION FEATURES  Over Current, Over Temperature  PACKAGING  Bulk  PACKAGING  Bulk  OUTPUT TYPE  Fixed  OUTPUT TYPE  Fixed  OUTPUT CONFIGURATION  OPERATING TEMPERATURE  -55°C ~ 150°C  NUMBER OF REGULATORS  MOUNTING TYPE  Through Hole  MOISTURE SENSITIVITY LEVEL (MSL)  LEAD FREE STATUS / ROHS STATUS  Lead free / ROHS Compliant  CURRENT - OUTPUT  3A  CONTROL FEATURES  - CONTROL FEATURES  - CONTROL FEATURES  - CONTROL FEATURE  MOUNTING TYPE  Through Hole  MOISTURE SENSITIVITY LEVEL (MSL)  LIEAD FREE STATUS / ROHS STATUS  Lead free / ROHS Compliant  Uniear Voltage Regulator IC Positive Fixed 1 Output 5V 3A TO-3  CURRENT - OUTPUT  3A  CONTROL FEATURES  - CONTRO  |                                  |                                                                |
| LEAD FREE STATUS / ROHS STATUS  LEAD FREE STATUS / ROHS STATUS  QUANTITY AVAILABLE  15328 pcs  DATA SHEET  DATA SHEET  DATE OUTPUT (MINY)  VOLTAGE DROPOUT (MAX)  -  VOLTAGE - OUTPUT (MINYFDED)  SV  VOLTAGE - OUTPUT (MAX)  -  VOLTAGE - OUTPUT (MAX)  VOLTAGE - INPUT (MAX)  20V  SUPPLIER DEVICE PACKAGE  TO-3  SERIES  -  PROTECTION FEATURES  Over Current, Over Temperature  PACKAGING  Bulk  PACKAGE / CASE  TO-204AA, TO-3  PSRR  -  OUTPUT TYPE  Fixed  OUTPUT TYPE  Fixed  OUTPUT CONFIGURATION  Positive  OPERATING TEMPERATURE  -55°C ~ 150°C  NUMBER OF REGULATORS  1  MOUNTING TYPE  Through Hole  MOISTURE SENSITIVITY LEVEL (MSL)  LEAD FREE STATUS / ROHS STATUS  Lead free / ROHS Compliant  DETAILED DESCRIPTION  Linear Voltage Regulator IC Positive Fixed 1 Output 5V 3A TO-3  CURRENT - OUTPUT  3A  CONTROL FEATURES  -                                                                                                                                                                                                                                                                                                                                                                                                                                                                                                                                                                                                                                                                                                                                                                                                                                                                                                                                                                                                                                                                                                                                                                                                                                                                                | PART NUMBER                      | LM123K                                                         |
| LEAD FREE STATUS / ROHS STATUS  QUANTITY AVAILABLE  15328 pcs  DATA SHEET  LM123K.pdf  VOLTAGE DROPOUT (MAX)  -  VOLTAGE - OUTPUT (MIN/FIXED)  VOLTAGE - OUTPUT (MIN/FIXED)  VOLTAGE - OUTPUT (MAX)  -  VOLTAGE - INPUT (MAX)  -  VOLTAGE - INPUT (MAX)  SERIES  -  PROTECTION FEATURES  Over Current, Over Temperature  PACKAGING  Bulk  PACKAGE / CASE  TO-204AA, TO-3  PSRR  -  OUTPUT TYPE  Fixed  OUTPUT TYPE  Fixed  OUTPUT CONFIGURATION  OPERATING TEMPERATURE  -55°C ~ 150°C  NUMBER OF REGULATORS  I  MOUNTING TYPE  Through Hole  MOISTURE SENSITIVITY LEVEL (MSL)  LEAD FREE STATUS / ROHS STATUS  Lead free / RoHS Compliant  CURRENT - OUTPUT  3A  CONTROL FEATURES  -  OUTROL FEATURES  -  OUTPUT 3A  CONTROL FEATURES  -  CONTROL F | MANUFACTURER                     | STMicroelectronics                                             |
| DATA SHEET  DATA SHEET  DATA SHEET  VOLTAGE DROPOUT (MAX)  COLTAGE - OUTPUT (MIN/FIXED)  VOLTAGE - OUTPUT (MIN/FIXED)  VOLTAGE - OUTPUT (MAX)  VOLTAGE - OUTPUT (MAX)  VOLTAGE - INPUT (MAX)  SERIES  TO-3  SERIES  PROTECTION FEATURES  Over Current, Over Temperature  PACKAGING  Bulk  PACKAGE / CASE  TO-204AA, TO-3  PSRR  -  OUTPUT TYPE  Fixed  OUTPUT CONFIGURATION  POSITIVE  OUTPUT CONFIGURATION  POSITIVE  NUMBER OF REGULATORS  1  MOUNTING TYPE  Through Hole  MOISTURE SENSITIVITY LEVEL (MSL)  LEAD FREE STATUS / ROHS STATUS  Lead free / RoHS Compilant  DETAILED DESCRIPTION  Linear Voltage Regulator IC Positive Fixed 1 Output 5V 3A TO-3  CURRENT - OUTPUT  3A  CONTROL FEATURES  -                                                                                                                                                                                                                                                                                                                                                                                                                                                                                                                                                                                                                                                                                                                                                                                                                                                                                                                                                                                                                                                                                                                                                                                                                                                                                                                                                                                                                     | DESCRIPTION                      | IC REG LINEAR 5V 3A TO3                                        |
| DATA SHEET  VOLTAGE DROPOUT (MAX)  VOLTAGE - OUTPUT (MIN/FIXED)  SV  VOLTAGE - OUTPUT (MIN/FIXED)  VOLTAGE - OUTPUT (MAX)  VOLTAGE - INPUT (MAX)  SUPPLIER DEVICE PACKAGE  TO-3  SERIES  - PROTECTION FEATURES  Over Current, Over Temperature  PACKAGING  Bulk  PACKAGE / CASE  TO-204AA, TO-3  PSRR  - OUTPUT TYPE  Fixed  OUTPUT TYPE  OUTPUT CONFIGURATION  Positive  OPERATING TEMPERATURE  -55°C ~ 150°C  NUMBER OF REGULATORS  1 (Unlimited)  MOUNTING TYPE  MOISTURE SENSITIVITY LEVEL (MSL)  LEAD FREE STATUS / ROHS STATUS  Lead free / ROHS Compiliant  DETAILED DESCRIPTION  Linear Voltage Regulator IC Positive Fixed 1 Output 5V 3A TO-3  CURRENT - OUTPUT  3A  CONTROL FEATURES  -                                                                                                                                                                                                                                                                                                                                                                                                                                                                                                                                                                                                                                                                                                                                                                                                                                                                                                                                                                                                                                                                                                                                                                                                                                                                                                                                                                                                                             | LEAD FREE STATUS / ROHS STATUS   | Lead free / RoHS Compliant                                     |
| VOLTAGE POPOUT (MAX)  VOLTAGE - OUTPUT (MIN/FIXED)  VOLTAGE - OUTPUT (MAX)  VOLTAGE - INPUT (MAX)  SUPPLIER DEVICE PACKAGE  TO-3  SERIES  - PROTECTION FEATURES  Over Current, Over Temperature  PACKAGING  Bulk  PACKAGE / CASE  TO-204AA, TO-3  PSRR  - OUTPUT TYPE  Fixed  OUTPUT CONFIGURATION  Positive  OPERATING TEMPERATURE  -55°C ~ 150°C  NUMBER OF REGULATORS  I  MOUNTING TYPE  MOISTURE SENSITIVITY LEVEL (MSL)  LEAD FREE STATUS / ROHS STATUS  LEAd free / RoHS Compliant  Linear Voltage Regulator IC Positive Fixed 1 Output 5V 3A TO-3  CURRENT - OUTPUT  3A  CONTROL FEATURES  -                                                                                                                                                                                                                                                                                                                                                                                                                                                                                                                                                                                                                                                                                                                                                                                                                                                                                                                                                                                                                                                                                                                                                                                                                                                                                                                                                                                                                                                                                                                            | QUANTITY AVAILABLE               | 15328 pcs                                                      |
| VOLTAGE - OUTPUT (MIN/FIXED)  VOLTAGE - OUTPUT (MAX)  - VOLTAGE - INPUT (MAX)  SUPPLIER DEVICE PACKAGE  TO-3  SERIES  - PROTECTION FEATURES  Over Current, Over Temperature  PACKAGING  Bulk  PACKAGE / CASE  TO-204AA, TO-3  PSRR  - OUTPUT TYPE  Fixed  OUTPUT CONFIGURATION  OPERATING TEMPERATURE  -55°C ~ 150°C  NUMBER OF REGULATORS  I  MOUNTING TYPE  Through Hole  MOISTURE SENSITIVITY LEVEL (MSL)  LEAD FREE STATUS / ROHS STATUS  LEAD free / RoHS Compliant  DETAILED DESCRIPTION  LINEAR VOLTAGE / POSITIVE FIXED 1 Output 5V 3A TO-3  CURRENT - OUTPUT  3A  CONTROL FEATURES  -                                                                                                                                                                                                                                                                                                                                                                                                                                                                                                                                                                                                                                                                                                                                                                                                                                                                                                                                                                                                                                                                                                                                                                                                                                                                                                                                                                                                                                                                                                                                 | DATA SHEET                       | Enr LM123K.pdf                                                 |
| VOLTAGE - OUTPUT (MAX)  VOLTAGE - INPUT (MAX)  SUPPLIER DEVICE PACKAGE  TO-3  SERIES  - PROTECTION FEATURES  Over Current, Over Temperature  PACKAGING  Bulk  PACKAGE / CASE  TO-204AA, TO-3  PSRR  - OUTPUT TYPE  Fixed  OUTPUT CONFIGURATION  Positive  OPERATING TEMPERATURE  -55°C ~ 150°C  NUMBER OF REGULATORS  1  MOUNTING TYPE  MOISTURE SENSITIVITY LEVEL (MSL)  LEAD FREE STATUS / ROHS STATUS  DETAILED DESCRIPTION  Linear Voltage Regulator IC Positive Fixed 1 Output 5V 3A TO-3  CURRENT - OUTPUT  3A  CONTROL FEATURES  - CONTROL FEATURES  - CONTROL FEATURES  - CONTROL FEATURES                                                                                                                                                                                                                                                                                                                                                                                                                                                                                                                                                                                                                                                                                                                                                                                                                                                                                                                                                                                                                                                                                                                                                                                                                                                                                                                                                                                                                                                                                                                             | VOLTAGE DROPOUT (MAX)            | -                                                              |
| VOLTAGE - INPUT (MAX)       20V         SUPPLIER DEVICE PACKAGE       TO-3         SERIES       -         PROTECTION FEATURES       Over Current, Over Temperature         PACKAGING       Bulk         PACKAGE / CASE       TO-204AA, TO-3         PSRR       -         OUTPUT TYPE       Fixed         OUTPUT CONFIGURATION       Positive         OPERATING TEMPERATURE       -55°C ~ 150°C         NUMBER OF REGULATORS       1         MOUNTING TYPE       Through Hole         MOISTURE SENSITIVITY LEVEL (MSL)       1 (Unlimited)         LEAD FREE STATUS / ROHS STATUS       Lead free / ROHS Compliant         DETAILED DESCRIPTION       Linear Voltage Regulator IC Positive Fixed 1 Output SV 3A TO-3         CURRENT - OUTPUT       3A         CONTROL FEATURES       -                                                                                                                                                                                                                                                                                                                                                                                                                                                                                                                                                                                                                                                                                                                                                                                                                                                                                                                                                                                                                                                                                                                                                                                                                                                                                                                                         | VOLTAGE - OUTPUT (MIN/FIXED)     | 5V                                                             |
| SUPPLIER DEVICE PACKAGE  TO-3  SERIES  -  PROTECTION FEATURES  Over Current, Over Temperature  PACKAGING  Bulk  PACKAGE / CASE  TO-204AA, TO-3  PSRR  -  OUTPUT TYPE  Fixed  OUTPUT CONFIGURATION  POSITIVE  OUTPUT CONFIGURATION  OPERATING TEMPERATURE  -55°C ~ 150°C  NUMBER OF REGULATORS  1  MOUNTING TYPE  Through Hole  MOISTURE SENSITIVITY LEVEL (MSL)  LEAD FREE STATUS / ROHS STATUS  Lead free / ROHS Compliant  DETAILED DESCRIPTION  LINEAR VOltage Regulator IC Positive Fixed 1 Output 5V 3A TO-3  CURRENT - OUTPUT  3A  CONTROL FEATURES  -                                                                                                                                                                                                                                                                                                                                                                                                                                                                                                                                                                                                                                                                                                                                                                                                                                                                                                                                                                                                                                                                                                                                                                                                                                                                                                                                                                                                                                                                                                                                                                   | VOLTAGE - OUTPUT (MAX)           | -                                                              |
| PROTECTION FEATURES Over Current, Over Temperature  PACKAGING Bulk  PACKAGE / CASE TO-204AA, TO-3  PSRR - OUTPUT TYPE Fixed  OUTPUT CONFIGURATION Positive  OPERATING TEMPERATURE -55°C ~ 150°C  NUMBER OF REGULATORS 1 MOUNTING TYPE Through Hole  MOISTURE SENSITIVITY LEVEL (MSL) LEAD FREE STATUS / ROHS STATUS Lead free / ROHS Compliant  DETAILED DESCRIPTION LINEAR VORTAGE CURRENT - OUTPUT 3A  CONTROL FEATURES -                                                                                                                                                                                                                                                                                                                                                                                                                                                                                                                                                                                                                                                                                                                                                                                                                                                                                                                                                                                                                                                                                                                                                                                                                                                                                                                                                                                                                                                                                                                                                                                                                                                                                                    | VOLTAGE - INPUT (MAX)            | 20V                                                            |
| PROTECTION FEATURES Over Current, Over Temperature  PACKAGING Bulk  PACKAGE / CASE TO-204AA, TO-3  PSRR - OUTPUT TYPE Fixed  OUTPUT CONFIGURATION Positive  OPERATING TEMPERATURE -55°C ~ 150°C  NUMBER OF REGULATORS 1  MOUNTING TYPE Through Hole  MOISTURE SENSITIVITY LEVEL (MSL) LEAD FREE STATUS / ROHS STATUS Lead free / ROHS Compliant  DETAILED DESCRIPTION Linear Voltage Regulator IC Positive Fixed 1 Output 5V 3A TO-3  CURRENT - OUTPUT 3A  CONTROL FEATURES -                                                                                                                                                                                                                                                                                                                                                                                                                                                                                                                                                                                                                                                                                                                                                                                                                                                                                                                                                                                                                                                                                                                                                                                                                                                                                                                                                                                                                                                                                                                                                                                                                                                  | SUPPLIER DEVICE PACKAGE          | TO-3                                                           |
| PACKAGING PACKAGE / CASE TO-204AA, TO-3  PSRR - OUTPUT TYPE Fixed OUTPUT CONFIGURATION Positive OPERATING TEMPERATURE -55°C ~ 150°C  NUMBER OF REGULATORS 1  MOUNTING TYPE Through Hole MOISTURE SENSITIVITY LEVEL (MSL) LEAD FREE STATUS / ROHS STATUS Lead free / ROHS Compliant  DETAILED DESCRIPTION Linear Voltage Regulator IC Positive Fixed 1 Output 5V 3A TO-3  CURRENT - OUTPUT 3A  CONTROL FEATURES -                                                                                                                                                                                                                                                                                                                                                                                                                                                                                                                                                                                                                                                                                                                                                                                                                                                                                                                                                                                                                                                                                                                                                                                                                                                                                                                                                                                                                                                                                                                                                                                                                                                                                                               | SERIES                           | -                                                              |
| PACKAGE / CASE  TO-204AA, TO-3  PSRR  -  OUTPUT TYPE  Fixed  OUTPUT CONFIGURATION  Positive  OPERATING TEMPERATURE  -55°C ~ 150°C  NUMBER OF REGULATORS  1  MOUNTING TYPE  Through Hole  MOISTURE SENSITIVITY LEVEL (MSL)  LEAD FREE STATUS / ROHS STATUS  DETAILED DESCRIPTION  Linear Voltage Regulator IC Positive Fixed 1 Output 5V 3A TO-3  CURRENT - OUTPUT  3A  CONTROL FEATURES  -                                                                                                                                                                                                                                                                                                                                                                                                                                                                                                                                                                                                                                                                                                                                                                                                                                                                                                                                                                                                                                                                                                                                                                                                                                                                                                                                                                                                                                                                                                                                                                                                                                                                                                                                     | PROTECTION FEATURES              | Over Current, Over Temperature                                 |
| PSRR OUTPUT TYPE Fixed  OUTPUT CONFIGURATION Positive  OPERATING TEMPERATURE -55°C ~ 150°C  NUMBER OF REGULATORS 1  MOUNTING TYPE Through Hole  MOISTURE SENSITIVITY LEVEL (MSL) LEAD FREE STATUS / ROHS STATUS LEED DESCRIPTION LINEAR YORK STATUS  CURRENT - OUTPUT 3A  CONTROL FEATURES  - SONE CONTROL FEATURES  Fixed  Fixed  Positive  Fixed  CURRENT - OUTPUT  AND  ADD  TIME  THOUGH  Fixed  Fixed  CONTROL FEATURES  - CONTROL FEATURES                                                                                                                                                                                                                                                                                                                                                                                                                                                                                                                                                                                                                                                                                                                                                                                                                                                                                                                                                                                                                                                                                                                                                                                                                                                                                                                                                                                                                                                                                                                                                                                                                                                                               | PACKAGING                        | Bulk                                                           |
| OUTPUT TYPE OUTPUT CONFIGURATION Positive  OPERATING TEMPERATURE -55°C ~ 150°C  NUMBER OF REGULATORS 1  MOUNTING TYPE Through Hole  MOISTURE SENSITIVITY LEVEL (MSL) LEAD FREE STATUS / ROHS STATUS Lead free / RoHS Compliant  DETAILED DESCRIPTION Linear Voltage Regulator IC Positive Fixed 1 Output 5V 3A TO-3  CURRENT - OUTPUT 3A  CONTROL FEATURES -                                                                                                                                                                                                                                                                                                                                                                                                                                                                                                                                                                                                                                                                                                                                                                                                                                                                                                                                                                                                                                                                                                                                                                                                                                                                                                                                                                                                                                                                                                                                                                                                                                                                                                                                                                   | PACKAGE / CASE                   | TO-204AA, TO-3                                                 |
| OUTPUT CONFIGURATION Positive  OPERATING TEMPERATURE -55°C ~ 150°C  NUMBER OF REGULATORS 1  MOUNTING TYPE Through Hole  MOISTURE SENSITIVITY LEVEL (MSL) 1 (Unlimited)  LEAD FREE STATUS / ROHS STATUS Lead free / RoHS Compliant  DETAILED DESCRIPTION Linear Voltage Regulator IC Positive Fixed 1 Output 5V 3A TO-3  CURRENT - OUTPUT 3A  CONTROL FEATURES -                                                                                                                                                                                                                                                                                                                                                                                                                                                                                                                                                                                                                                                                                                                                                                                                                                                                                                                                                                                                                                                                                                                                                                                                                                                                                                                                                                                                                                                                                                                                                                                                                                                                                                                                                                | PSRR                             |                                                                |
| OPERATING TEMPERATURE  -55°C ~ 150°C  NUMBER OF REGULATORS  1  MOUNTING TYPE  Through Hole  MOISTURE SENSITIVITY LEVEL (MSL)  LEAD FREE STATUS / ROHS STATUS  Lead free / RoHS Compliant  DETAILED DESCRIPTION  Linear Voltage Regulator IC Positive Fixed 1 Output 5V 3A TO-3  CURRENT - OUTPUT  3A  CONTROL FEATURES  -                                                                                                                                                                                                                                                                                                                                                                                                                                                                                                                                                                                                                                                                                                                                                                                                                                                                                                                                                                                                                                                                                                                                                                                                                                                                                                                                                                                                                                                                                                                                                                                                                                                                                                                                                                                                      | OUTPUT TYPE                      | Fixed                                                          |
| NUMBER OF REGULATORS1MOUNTING TYPEThrough HoleMOISTURE SENSITIVITY LEVEL (MSL)1 (Unlimited)LEAD FREE STATUS / ROHS STATUSLead free / RoHS CompliantDETAILED DESCRIPTIONLinear Voltage Regulator IC Positive Fixed 1 Output 5V 3A TO-3CURRENT - OUTPUT3ACONTROL FEATURES-                                                                                                                                                                                                                                                                                                                                                                                                                                                                                                                                                                                                                                                                                                                                                                                                                                                                                                                                                                                                                                                                                                                                                                                                                                                                                                                                                                                                                                                                                                                                                                                                                                                                                                                                                                                                                                                       | OUTPUT CONFIGURATION             | Positive                                                       |
| MOUNTING TYPE Through Hole  MOISTURE SENSITIVITY LEVEL (MSL)  LEAD FREE STATUS / ROHS STATUS  Lead free / RoHS Compliant  DETAILED DESCRIPTION  Linear Voltage Regulator IC Positive Fixed 1 Output 5V 3A TO-3  CURRENT - OUTPUT  3A  CONTROL FEATURES  -                                                                                                                                                                                                                                                                                                                                                                                                                                                                                                                                                                                                                                                                                                                                                                                                                                                                                                                                                                                                                                                                                                                                                                                                                                                                                                                                                                                                                                                                                                                                                                                                                                                                                                                                                                                                                                                                      | OPERATING TEMPERATURE            | -55°C ~ 150°C                                                  |
| MOISTURE SENSITIVITY LEVEL (MSL)  LEAD FREE STATUS / ROHS STATUS  Lead free / RoHS Compliant  DETAILED DESCRIPTION  Linear Voltage Regulator IC Positive Fixed 1 Output 5V 3A TO-3  CURRENT - OUTPUT  3A  CONTROL FEATURES  -                                                                                                                                                                                                                                                                                                                                                                                                                                                                                                                                                                                                                                                                                                                                                                                                                                                                                                                                                                                                                                                                                                                                                                                                                                                                                                                                                                                                                                                                                                                                                                                                                                                                                                                                                                                                                                                                                                  | NUMBER OF REGULATORS             | 1                                                              |
| LEAD FREE STATUS / ROHS STATUS       Lead free / RoHS Compliant         DETAILED DESCRIPTION       Linear Voltage Regulator IC Positive Fixed 1 Output 5V 3A TO-3         CURRENT - OUTPUT       3A         CONTROL FEATURES       -                                                                                                                                                                                                                                                                                                                                                                                                                                                                                                                                                                                                                                                                                                                                                                                                                                                                                                                                                                                                                                                                                                                                                                                                                                                                                                                                                                                                                                                                                                                                                                                                                                                                                                                                                                                                                                                                                           | MOUNTING TYPE                    | Through Hole                                                   |
| DETAILED DESCRIPTION  Linear Voltage Regulator IC Positive Fixed 1 Output 5V 3A TO-3  CURRENT - OUTPUT  3A  CONTROL FEATURES  -                                                                                                                                                                                                                                                                                                                                                                                                                                                                                                                                                                                                                                                                                                                                                                                                                                                                                                                                                                                                                                                                                                                                                                                                                                                                                                                                                                                                                                                                                                                                                                                                                                                                                                                                                                                                                                                                                                                                                                                                | MOISTURE SENSITIVITY LEVEL (MSL) | 1 (Unlimited)                                                  |
| CURRENT - OUTPUT 3A  CONTROL FEATURES -                                                                                                                                                                                                                                                                                                                                                                                                                                                                                                                                                                                                                                                                                                                                                                                                                                                                                                                                                                                                                                                                                                                                                                                                                                                                                                                                                                                                                                                                                                                                                                                                                                                                                                                                                                                                                                                                                                                                                                                                                                                                                        | LEAD FREE STATUS / ROHS STATUS   | Lead free / RoHS Compliant                                     |
| CONTROL FEATURES -                                                                                                                                                                                                                                                                                                                                                                                                                                                                                                                                                                                                                                                                                                                                                                                                                                                                                                                                                                                                                                                                                                                                                                                                                                                                                                                                                                                                                                                                                                                                                                                                                                                                                                                                                                                                                                                                                                                                                                                                                                                                                                             | DETAILED DESCRIPTION             | Linear Voltage Regulator IC Positive Fixed 1 Output 5V 3A TO-3 |
|                                                                                                                                                                                                                                                                                                                                                                                                                                                                                                                                                                                                                                                                                                                                                                                                                                                                                                                                                                                                                                                                                                                                                                                                                                                                                                                                                                                                                                                                                                                                                                                                                                                                                                                                                                                                                                                                                                                                                                                                                                                                                                                                | CURRENT - OUTPUT                 | 3A                                                             |
| BASE PART NUMBER LM123                                                                                                                                                                                                                                                                                                                                                                                                                                                                                                                                                                                                                                                                                                                                                                                                                                                                                                                                                                                                                                                                                                                                                                                                                                                                                                                                                                                                                                                                                                                                                                                                                                                                                                                                                                                                                                                                                                                                                                                                                                                                                                         | CONTROL FEATURES                 |                                                                |
|                                                                                                                                                                                                                                                                                                                                                                                                                                                                                                                                                                                                                                                                                                                                                                                                                                                                                                                                                                                                                                                                                                                                                                                                                                                                                                                                                                                                                                                                                                                                                                                                                                                                                                                                                                                                                                                                                                                                                                                                                                                                                                                                | BASE PART NUMBER                 | LM123                                                          |