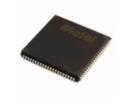

Image may be representation. See specifications for product details.

# A42MX24-1PQ208I

Part Number: A42MX24-1PQ208I

Manufacturer/Brand:

Stock Condition

Shipment Way

Ship From

IC FPGA 176 I/O 208QFP Product description A42MX24-1PQ208I.pdf Datasheets:

Contains lead / RoHS non-compliant RoHs Status

3264 pcs stock

Hong Kong

Microsemi

DHL/Fedex/TNT/UPS/EMS

**REQUEST FOR QUOTATION** 

|                                  | Specifications of A42MX24-1PQ208I  |
|----------------------------------|------------------------------------|
| PART NUMBER                      | A42MX24-1PQ208I                    |
| MANUFACTURER                     | Microsemi                          |
| DESCRIPTION                      | IC FPGA 176 I/O 208QFP             |
| LEAD FREE STATUS / ROHS STATUS   | Contains lead / RoHS non-compliant |
| QUANTITY AVAILABLE               | 3264 pcs                           |
| DATA SHEET                       | A42MX24-1PQ208I.pdf                |
| VOLTAGE - SUPPLY                 | 3 V ~ 3.6 V, 4.5 V ~ 5.5 V         |
| SUPPLIER DEVICE PACKAGE          | 208-PQFP (28x28)                   |
| SERIES                           | MX                                 |
| PACKAGE / CASE                   | 208-BFQFP                          |
| OPERATING TEMPERATURE            | -40°C ~ 85°C (TA)                  |
| NUMBER OF I/O                    | 176                                |
| NUMBER OF GATES                  | 36000                              |
| MOUNTING TYPE                    | Surface Mount                      |
| MOISTURE SENSITIVITY LEVEL (MSL) | 3 (168 Hours)                      |
| LEAD FREE STATUS / ROHS STATUS   | Contains lead / RoHS non-compliant |
| BASE PART NUMBER                 | A42MX24                            |