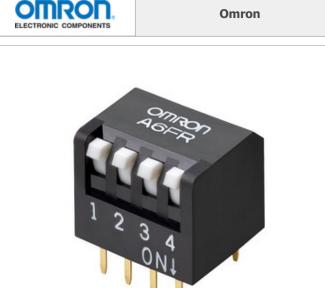

Image may be representation. See specifications for

product details.

A6FR-4101 **Omron** 

> Part Number: Manufacturer/Brand: Product description Datasheets: Stock Condition Ship From Shipment Way

A6FR-4101

Omron

SWITCH 4POS PIANO SHORT

A6FR-4101.pdf

82095 pcs stock Hong Kong

DHL/Fedex/TNT/UPS/EMS

**REQUEST FOR QUOTATION** 

|                                  | Specifications of A6FR-4101                                                    |
|----------------------------------|--------------------------------------------------------------------------------|
|                                  |                                                                                |
| PART NUMBER                      | A6FR-4101                                                                      |
| MANUFACTURER                     | Omron                                                                          |
| DESCRIPTION                      | SWITCH 4POS PIANO SHORT                                                        |
| LEAD FREE STATUS / ROHS STATUS   |                                                                                |
| QUANTITY AVAILABLE               | 82095 pcs                                                                      |
| DATA SHEET                       | A6FR-4101.pdf                                                                  |
| WASHABLE                         | No                                                                             |
| VOLTAGE RATING                   | 24VDC                                                                          |
| TERMINATION STYLE                | PC Pin                                                                         |
| SERIES                           | A6FR                                                                           |
| PITCH                            | 0.100" (2.54mm), Full                                                          |
| PACKAGING                        | Tube                                                                           |
| OTHER NAMES                      | A6FR4101<br>Z8811                                                              |
| OPERATING TEMPERATURE            | -20°C ~ 70°C                                                                   |
| NUMBER OF POSITIONS              | 4                                                                              |
| MOUNTING TYPE                    | Through Hole, Right Angle                                                      |
| MOISTURE SENSITIVITY LEVEL (MSL) | Not Applicable                                                                 |
| MECHANICAL LIFE                  | 1,000 Cycles                                                                   |
| LENGTH                           | 0.461" (11.71mm)                                                               |
| HEIGHT ABOVE BOARD               | 0.402" (10.20mm)                                                               |
| FEATURES                         | -                                                                              |
| ELECTRICAL LIFE                  | 1,000 Cycles                                                                   |
| DETAILED DESCRIPTION             | Dip Switch SPST 4 Position Through Hole, Right Angle Piano Actuator 25mA 24VDC |
| CURRENT RATING                   | 25mA                                                                           |
| CONTACT MATERIAL                 | -                                                                              |
| CONTACT FINISH                   | -                                                                              |
| CIRCUIT                          | SPST                                                                           |
| PODY/MATERIAL                    |                                                                                |