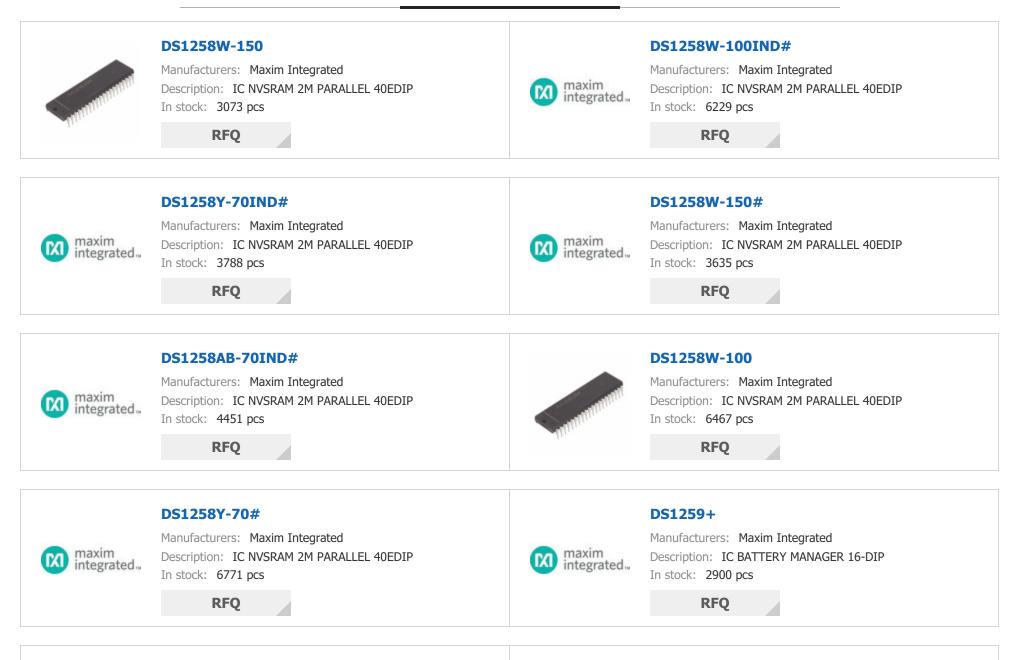

### DS1258Y-100 Details PDF

DS1258Y-100

| Part Number:        | DS1258Y-100                        |  |
|---------------------|------------------------------------|--|
| Manufacturer/Brand: | Maxim Integrated                   |  |
| Product description | IC NVSRAM 2M PARALLEL 40EDIP       |  |
| Datasheets:         | DS1258Y-100.pdf                    |  |
| RoHs Status         | Contains lead / RoHS non-compliant |  |
| Stock Condition     | 6327 pcs stock                     |  |
| Ship From           | Hong Kong                          |  |
| Shipment Way        | DHL/Fedex/TNT/UPS/EMS              |  |
|                     |                                    |  |

### **REQUEST FOR QUOTATION**

Image may be representation. See specifications for product details.

|                                  | Specifications of DS1258Y-100                                               |
|----------------------------------|-----------------------------------------------------------------------------|
| PART NUMBER                      | DS1258Y-100                                                                 |
| MANUFACTURER                     | Maxim Integrated                                                            |
| DESCRIPTION                      | IC NVSRAM 2M PARALLEL 40EDIP                                                |
| LEAD FREE STATUS / ROHS STATUS   | Contains lead / RoHS non-compliant                                          |
| QUANTITY AVAILABLE               | 6327 pcs                                                                    |
| DATA SHEET                       | DS1258Y-100.pdf                                                             |
| WRITE CYCLE TIME - WORD, PAGE    | 100ns                                                                       |
| VOLTAGE - SUPPLY                 | 4.5 V ~ 5.5 V                                                               |
| TECHNOLOGY                       | NVSRAM (Non-Volatile SRAM)                                                  |
| SUPPLIER DEVICE PACKAGE          | 40-EDIP                                                                     |
| SERIES                           | -                                                                           |
| PACKAGING                        | Tube                                                                        |
| PACKAGE / CASE                   | 40-DIP Module (0.610", 15.495mm)                                            |
| OPERATING TEMPERATURE            | 0°C ~ 70°C (TA)                                                             |
| MOUNTING TYPE                    | Through Hole                                                                |
| MOISTURE SENSITIVITY LEVEL (MSL) | 1 (Unlimited)                                                               |
| MEMORY TYPE                      | Non-Volatile                                                                |
| MEMORY SIZE                      | 2Mb (128K x 16)                                                             |
| MEMORY INTERFACE                 | Parallel                                                                    |
| MEMORY FORMAT                    | NVSRAM                                                                      |
| LEAD FREE STATUS / ROHS STATUS   | Contains lead / RoHS non-compliant                                          |
| DETAILED DESCRIPTION             | NVSRAM (Non-Volatile SRAM) Memory IC 2Mb (128K x 16) Parallel 100ns 40-EDIP |
| BASE PART NUMBER                 | DS1258Y                                                                     |
| ACCESS TIME                      | 100ns                                                                       |