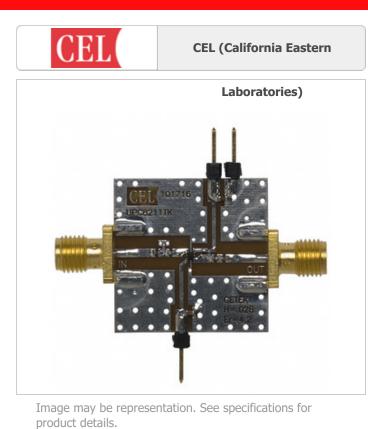

# **infinity-electronic**

**UPC8211TK-EV15** 

| Part Number:        | UPC8211TK-EV15                        |
|---------------------|---------------------------------------|
| Manufacturer/Brand: | CEL (California Eastern Laboratories) |
| Product description | EVAL BOARD UPC8211TK 1.5GHZ           |
| Datasheets:         | UPC8211TK-EV15.pdf                    |
| RoHs Status         | Contains lead / RoHS non-compliant    |
| Stock Condition     | 4896 pcs stock                        |
| Ship From           | Hong Kong                             |
| Shipment Way        | DHL/Fedex/TNT/UPS/EMS                 |
|                     |                                       |

#### Specifications of UPC8211TK-EV15

| PART NUMBER                      | UPC8211TK-EV15                        |
|----------------------------------|---------------------------------------|
| MANUFACTURER                     | CEL (California Eastern Laboratories) |
| DESCRIPTION                      | EVAL BOARD UPC8211TK 1.5GHZ           |
| LEAD FREE STATUS / ROHS STATUS   | Contains lead / RoHS non-compliant    |
| QUANTITY AVAILABLE               | 4896 pcs                              |
| DATA SHEET                       | UPC8211TK-EV15.pdf                    |
| ТҮРЕ                             | Amplifier, GPS                        |
| SUPPLIED CONTENTS                | Board(s)                              |
| SERIES                           | -                                     |
| MOISTURE SENSITIVITY LEVEL (MSL) | 1 (Unlimited)                         |
| LEAD FREE STATUS / ROHS STATUS   | Contains lead / RoHS non-compliant    |
| FREQUENCY                        | 1.575GHz                              |
| FOR USE WITH/RELATED PRODUCTS    | UPC8211TK@1.5GHz                      |