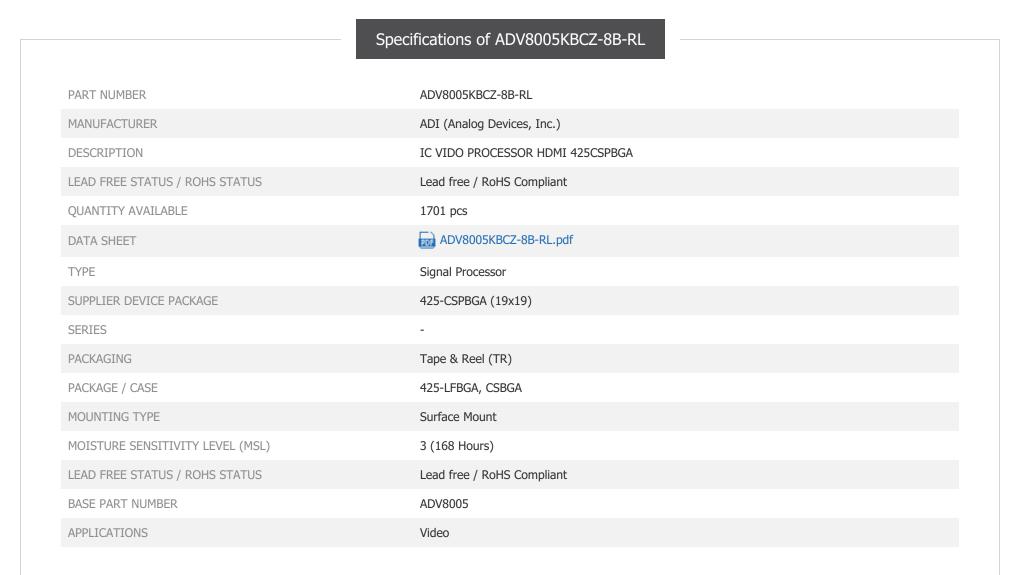

### ADV8005KBCZ-8B-RL

Product description

Datasheets: RoHs Status

Ship From

Stock Condition

Shipment Way

Part Number: ADV8005KBCZ-8B-RL

Manufacturer/Brand: ADI (Analog Devices, Inc.) IC VIDO PROCESSOR HDMI 425CSPBGA

ADV8005KBCZ-8B-RL.pdf

Lead free / RoHS Compliant

1701 pcs stock

Hong Kong

DHL/Fedex/TNT/UPS/EMS

**REQUEST FOR QUOTATION** 