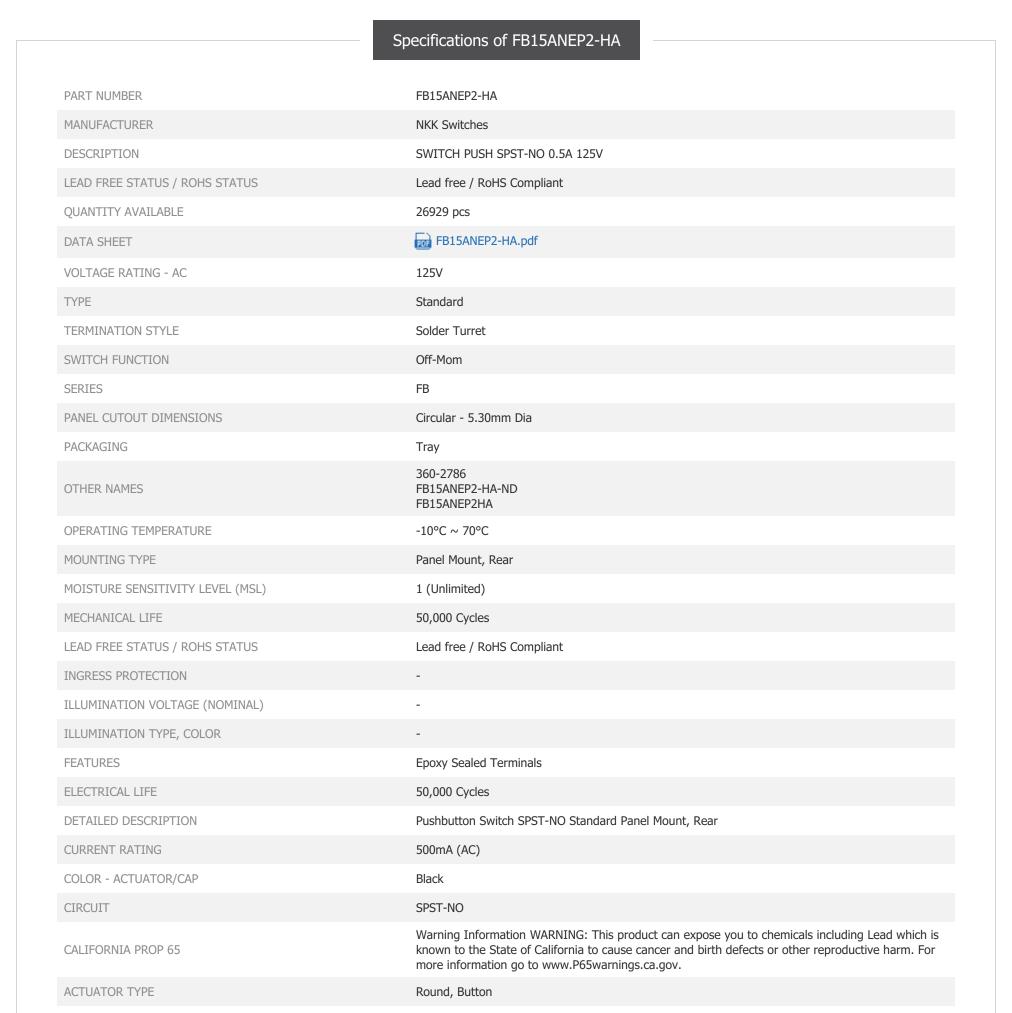

#### FB15ANEP2-HA

Part Number:

Manufacturer/Brand:

Product description

Datasheets: **RoHs Status** 

Ship From Shipment Way

Stock Condition

FB15ANEP2-HA

**NKK Switches** 

SWITCH PUSH SPST-NO 0.5A 125V

Lead free / RoHS Compliant

FB15ANEP2-HA.pdf

26929 pcs stock Hong Kong

DHL/Fedex/TNT/UPS/EMS

**REQUEST FOR QUOTATION** 