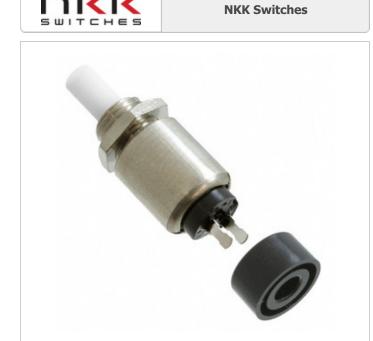

Image may be representation. See specifications for product details.

#### FB15ANEP2-HA

Part Number:

Manufacturer/Brand:

Product description

Datasheets: **RoHs Status** 

Ship From Shipment Way

Stock Condition

FB15ANEP2-HA

**NKK Switches** 

SWITCH PUSH SPST-NO 0.5A 125V

Lead free / RoHS Compliant

FB15ANEP2-HA.pdf

26929 pcs stock Hong Kong

DHL/Fedex/TNT/UPS/EMS

**REQUEST FOR QUOTATION** 