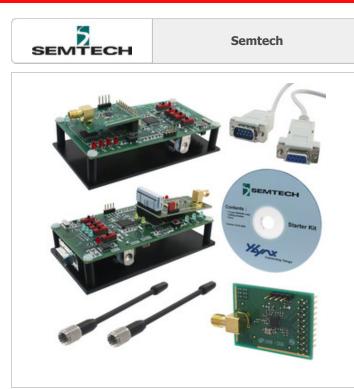

#### SX1223SK915

Semtech

KIT STARTER FOR XE1223 915MHZ

Lead free / RoHS Compliant 2703 pcs stock Hong Kong DHL/Fedex/TNT/UPS/EMS

#### Specifications of SX1223SK915

| PART NUMBERSX1223SK915MANUFACTURERSemtechDESCRIPTIONKIT STARTER FOR XE1223 915MHZLEAD FREE STATUS / ROHS STATUSLead free / RoHS Compliant |  |
|-------------------------------------------------------------------------------------------------------------------------------------------|--|
| DESCRIPTION KIT STARTER FOR XE1223 915MHZ                                                                                                 |  |
|                                                                                                                                           |  |
| LEAD EDEE STATUS / DOHS STATUS                                                                                                            |  |
|                                                                                                                                           |  |
| QUANTITY AVAILABLE 2703 pcs                                                                                                               |  |
| DATA SHEET                                                                                                                                |  |
| TYPE Transmitter                                                                                                                          |  |
| SUPPLIED CONTENTS Board(s), Cable(s), Accessories                                                                                         |  |
| SERIES -                                                                                                                                  |  |
| MOISTURE SENSITIVITY LEVEL (MSL) 1 (Unlimited)                                                                                            |  |
| LEAD FREE STATUS / ROHS STATUS Lead free / RoHS Compliant                                                                                 |  |
| FREQUENCY 915MHz                                                                                                                          |  |
| FOR USE WITH/RELATED PRODUCTS XE1223 (915MHz)                                                                                             |  |