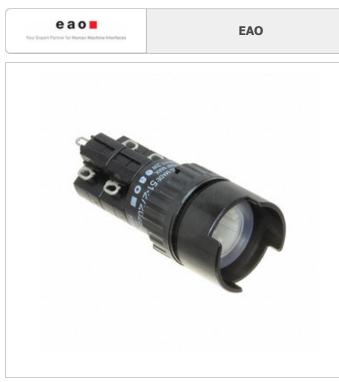

## 51-272.025 Details PDF

Image may be representation. See specifications for product details.

| <b>51-</b> 2 | 272. | 025 |
|--------------|------|-----|
|--------------|------|-----|

| Part Number:        | 51-272.025                       |  |
|---------------------|----------------------------------|--|
| Manufacturer/Brand: | EAO                              |  |
| Product description | ILLUMINATED PUSHBUTTON MAIN SA 2 |  |
| Datasheets:         | 51-272.025.pdf                   |  |
| RoHs Status         | 🛃 Lead free / RoHS Compliant     |  |
| Stock Condition     | 2898 pcs stock                   |  |
| Ship From           | Hong Kong                        |  |
| Shipment Way        | DHL/Fedex/TNT/UPS/EMS            |  |
|                     |                                  |  |

# EAO ILLUMINATED PUSHBUTTON MAIN SA 2 Lead free / RoHS Compliant 2898 pcs 51-272.025.pdf \* 1948-1668 51-272.025-ND 51-272.0252 Lead free / RoHS Compliant Pushbutton Switch