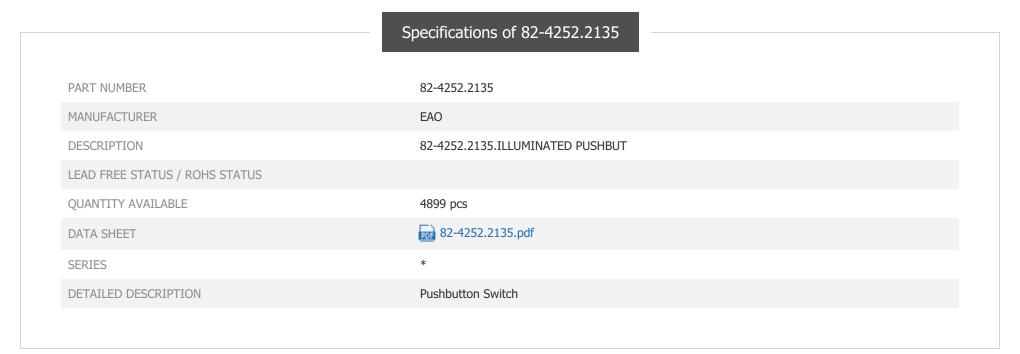

82-4252,2135

Shipment Way

Part Number: 82-4252.2135

Manufacturer/Brand: EAO 82-4252,2135,ILLUMINATED PUSHBUT Product description

82-4252.2135.pdf Datasheets: Stock Condition 4899 pcs stock Ship From Hong Kong