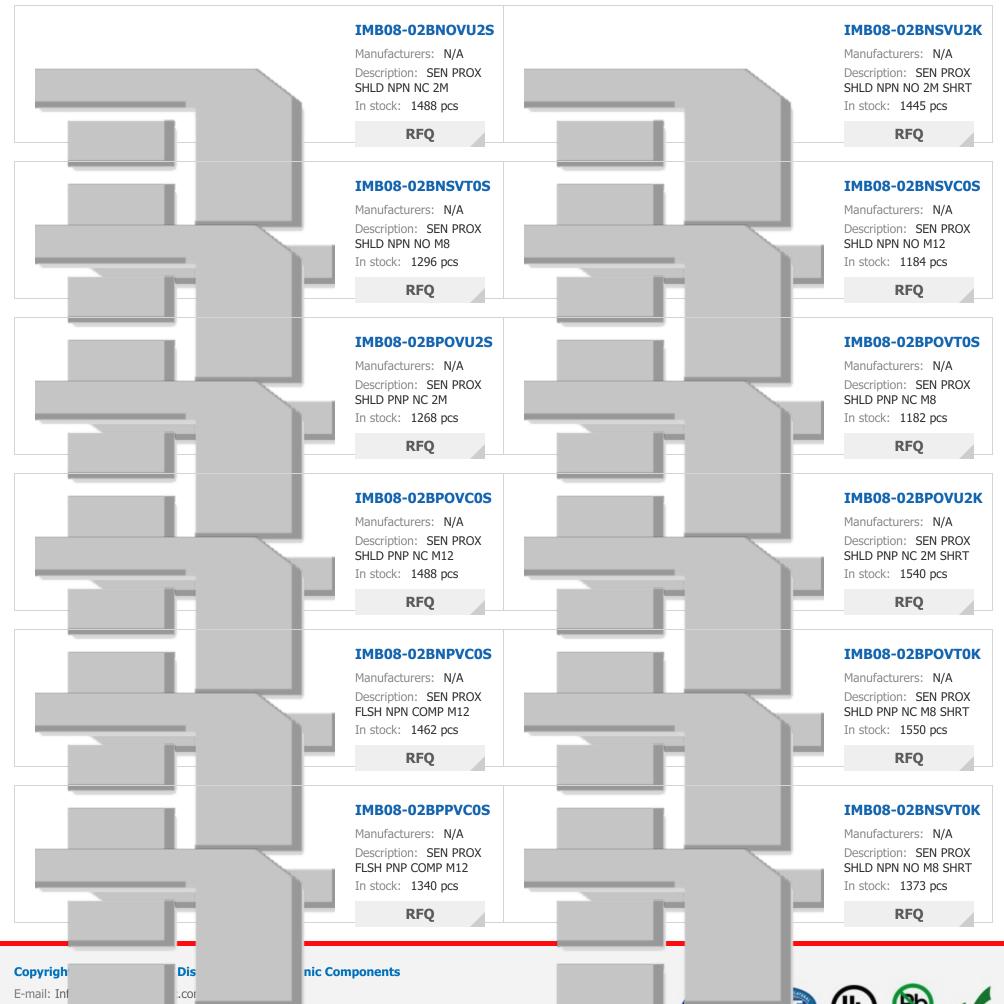

IMB08-02BNSVU2S

N/A

SEN PROX SHLD NPN NO 2M

1533 pcs stock Hong Kong

DHL/Fedex/TNT/UPS/EMS

REQUEST FOR QUOTATION

|                                | Specifications of IMB08-02BNSVU2S                                           |
|--------------------------------|-----------------------------------------------------------------------------|
| PART NUMBER                    | IMB08-02BNSVU2S                                                             |
| MANUFACTURER                   | N/A                                                                         |
| DESCRIPTION                    | SEN PROX SHLD NPN NO 2M                                                     |
| LEAD FREE STATUS / ROHS STATUS |                                                                             |
| QUANTITY AVAILABLE             | 1533 pcs                                                                    |
| DATA SHEET                     |                                                                             |
| VOLTAGE - SUPPLY               | 10 V ~ 30 V                                                                 |
| TERMINATION STYLE              | Cable                                                                       |
| SHIELDING                      | Shielded                                                                    |
| SERIES                         | -                                                                           |
| SENSOR TYPE                    | Inductive                                                                   |
| SENSING DISTANCE               | 0.079" (2mm)                                                                |
| RESPONSE FREQUENCY             | 4kHz                                                                        |
| PACKAGE / CASE                 | Cylinder, Threaded - M8                                                     |
| OUTPUT TYPE                    | NPN-NO, 3-Wire                                                              |
| OTHER NAMES                    | 1072685                                                                     |
| OPERATING TEMPERATURE          | -40°C ~ 100°C (TA)                                                          |
| MATERIAL - BODY                | Plastic                                                                     |
| INGRESS PROTECTION             | IP68, IP69K                                                                 |
| INDICATOR                      | No Indicator                                                                |
| DETAILED DESCRIPTION           | Inductive Proximity Sensor 0.079" (2mm) IP68, IP69K Cylinder, Threaded - M8 |